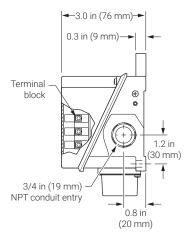

#### **SPECIFICATIONS**

| Enclosure               | TYPE 4X, polyurethane-coated cast-aluminum housing, stainless-steel hardware |
|-------------------------|------------------------------------------------------------------------------|
| Entries                 | One 3/4-in (19 mm) NPT conduit hub                                           |
| Set point range         | 15°F to 140°F (-9°C to 60°C)                                                 |
| Sensor exposure limits  | -40°F to 160°F (-40°C to 71°C)                                               |
| Housing exposure limits | -40°F to 160°F (-40°C to 71°C)                                               |
| Switch                  | SPDT                                                                         |
| Electrical rating       | 22 A at 125 / 250 / 480 Vac                                                  |
| Accuracy                | ±6°F (±3.3°C)                                                                |
| Deadband                | 2°F to 12°F (1.1°C to 6.7°C)<br>above actuation temperature                  |
| Set point repeatability | ±3°F (±1.7°C)                                                                |
| Sensor type             | Fixed fluid-filled (silicone) bulb and capillary                             |
| Sensor material         | 300 series stainless steel                                                   |
| Connection terminals    | Screw terminals, 10–14 AWG (2–5 mm²)                                         |