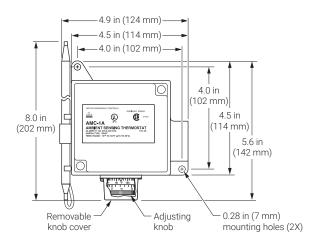

#### **SPECIFICATIONS**

| Enclosure               | TYPE 4X, polyurethane-coated cast-aluminum housing, stainless-steel hardware |
|-------------------------|------------------------------------------------------------------------------|
| Entries                 | One 3/4-in (19 mm) NPT conduit hub                                           |
| Set point range         | 15°F to 140°F (-9°C to 60°C)                                                 |
| Sensor exposure limits  | -40°F to 160°F (-40°C to 71°C)                                               |
| Housing exposure limits | -40°F to 160°F (-40°C to 71°C)                                               |
| Switch                  | SPDT                                                                         |
| Electrical rating       | 22 A at 125 / 250 / 480 Vac                                                  |
| Accuracy                | ±6°F (±3.3°C)                                                                |
| Deadband                | 2°F to 12°F (1.1°C to 6.7°C)<br>above actuation temperature                  |
| Set point repeatability | ±3°F (±1.7°C)                                                                |
| Sensor type             | Fixed fluid-filled (silicone) bulb and capillary                             |
| Sensor material         | 300 series stainless steel                                                   |
| Connection terminals    | Screw terminals, 10–14 AWG (2–5 mm²)                                         |