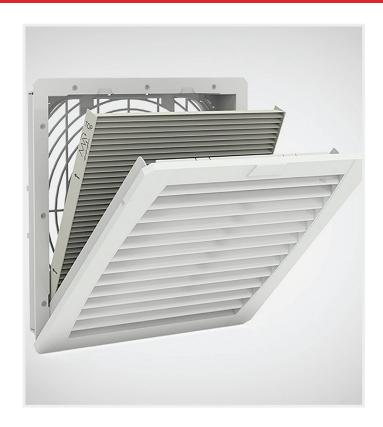

## **CONNECT AND PROTECT**

| For                   | EFP/EFAP 220 |
|-----------------------|--------------|
| Filter mat<br>(EN779) | G4           |
| Item no.              | EFMP220      |

**Description:** To replace the standard filter supplied with the filter fans EFP and the exhaust filters EFAP. It is recommended to replace the filter each year or sooner depending on the environment.