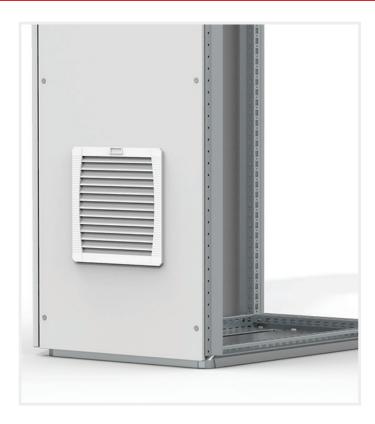

This EMC vertical exhaust filter, EFAE, with a IP 54 protection degree, is easy to install thanks to its click-in feature. Unnecessary downtime is avoided, since water and dust are prevented from entering the enclosure through the filter. EMC performance is maintained on an EMC enclosure with this filter.