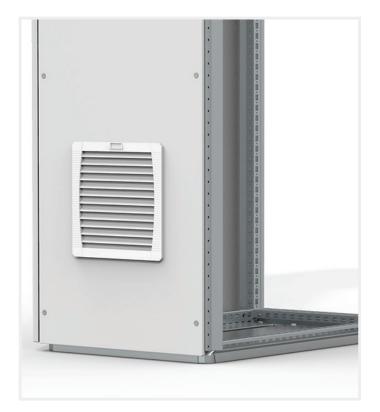

## **CONNECT AND PROTECT**

This EMC vertical exhaust filter, EFAE, with a IP 54 protection degree, is easy to install thanks to its click-in feature. Unnecessary downtime is avoided, since water and dust are prevented from entering the enclosure through the filter. EMC performance is maintained on an EMC enclosure with this filter.

**Description:** Suitable for specific EMC enclosures. Cutting edge surface of the enclosure needs to be blank for contact.

Material: Plastic, UL94-V0. EMC screen: stainless steel, contact strips.

Approvals: CE, GOST, UR, cUL.