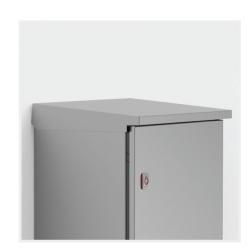

## **CONNECT AND PROTECT**

**Description:** To be fitted as an outdoor shelter on stainless steel wall mounted enclosures. The roof is slightly sloped and has a drip strip. Machining is required. Dimensions of the enclosure will be increased by H: 60 mm, W: 20 mm and D: 20 mm.

Material: AISI 304 / AISI 316L pre-grained stainless steel.

Finish: 400 pre-grained stainless steel.

Pack quantity: 1 rain hood with mounting material.

Additional information: ASST is not compatible with 180° MMHS hinges.