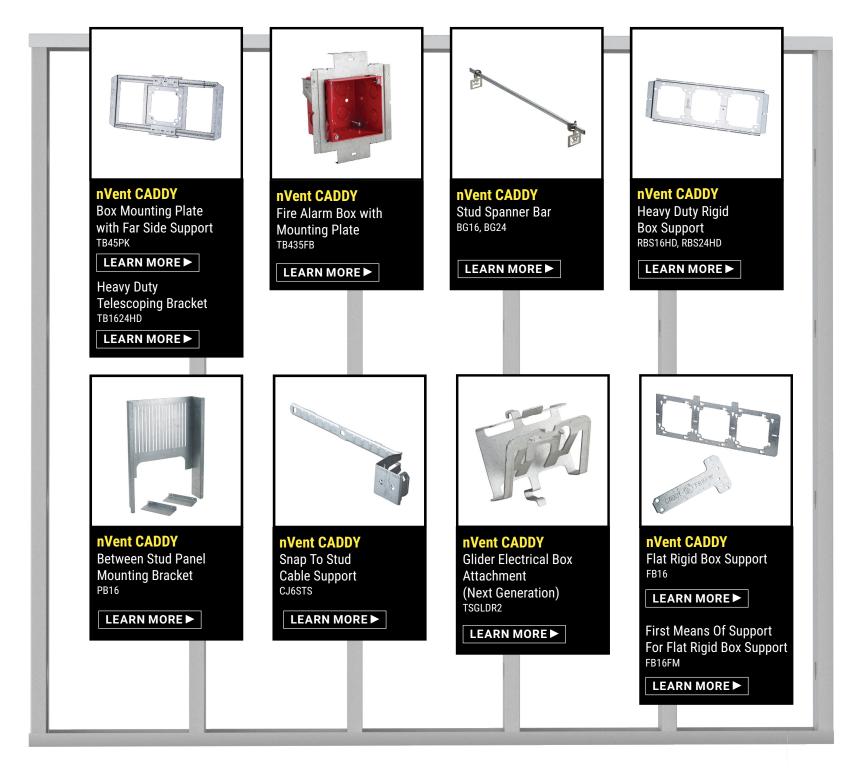

## nVent CADDY In-Wall Solutions

## SAVE TIME AND MONEY ON YOUR IN-WALL PROJECT

nVent CADDY parts are designed to be:







nVent CADDY has a full-range of innovative in-wall solutions that are strategically designed to be Safe, Fast and Easy. These solutions can be easily mounted into wood or metal stud walls and include between stud box mounting brackets, single box-to-stud, prefabrication, and screw gun brackets and raceway supports.

Find the right nVent CADDY in-wall solution to satisfy your project needs:



## LEARN MORE ABOUT NVENT CADDY







VISIT OUR WEBSITE

VISIT OUR BLOG



## **WANT TO LEARN MORE?**

To view the entire nVent CADDY In-Wall product offering, visit the In-Wall Solutions page:

https://www.nvent.com/nvent-caddy-wall-solutions



Our powerful portfolio of brands:

CADDY ERICO HOFFMAN RAYCHEM SCHROFF TRACER