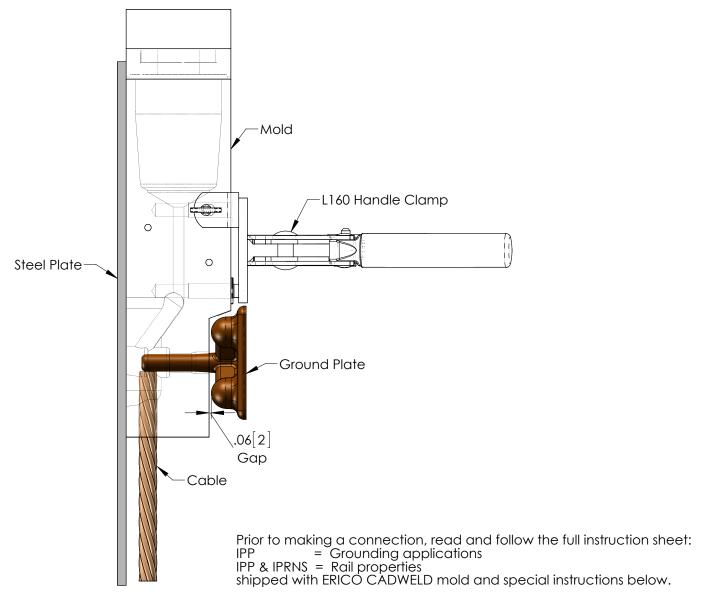

## **ERICO® CADWELD®** Ground Plate and Cable to Steel Surface

- 1. Place mold firmly against flat steel surface.
- 2. Insert ground plate until flange area comes in contact with back of mold. Back off the ground plate 0.06inch [2 mm].
- 3. Position cable in mold as shown, in contact with ground plate stud.