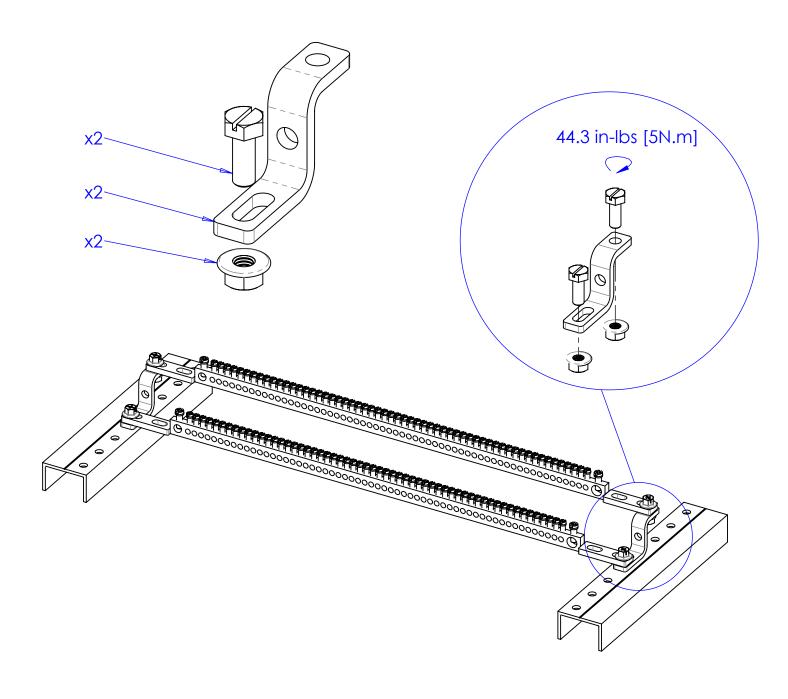

## EBB KIT PLATE 568666



- WARNING:

  1. NVent products shall be installed and used only as indicated in nVent product instruction sheets and training materials. Instruction sheets are available at <a href="https://www.nVent.com">www.nVent.com</a> and from your nVent customer service representative.

  2. NVent products must never be used for a purpose of their than the purpose for which they were designed or in a manner that exceeds specified load ratings.

  3. All instructions must be <a href="https://completely.followed">completely.followed</a> to ensure proper and safe installation and performance.

  4. Improper installation, misuse, misapplication or other failure to completely follow nVent's instructions and warnings may cause product malfunction, properly damage, serious bodily injury and/or death, and