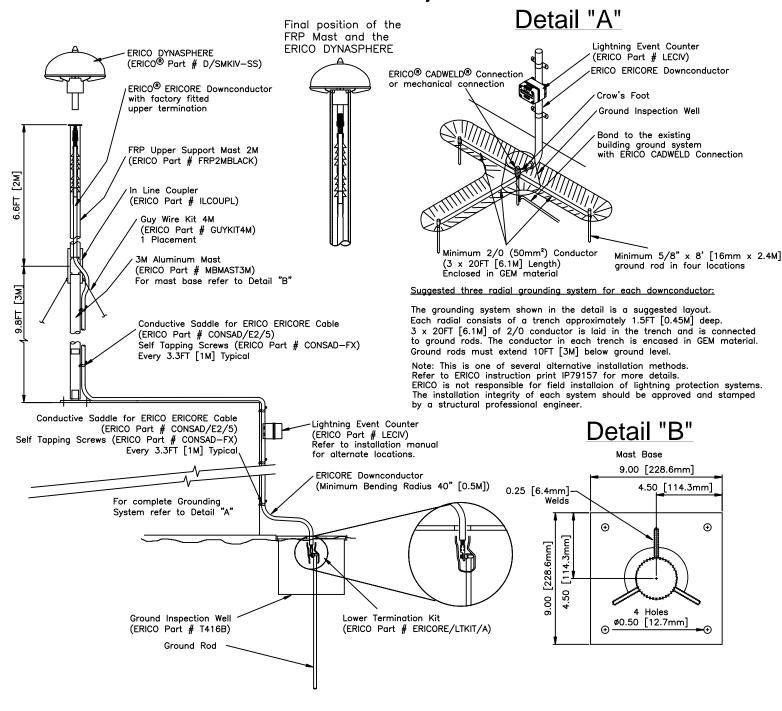

## ERICO® DYNASPHERE MKIV

## Installation Instructions for 5m Aluminum Guyed Mast