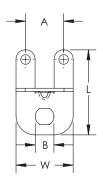

Material: Steel Finish: Electrogalvanized

| Part Number | A  | В     | Length<br>L | Width<br>W | Height<br>H | Thickness<br>T |
|-------------|----|-------|-------------|------------|-------------|----------------|
| SLDBK       | 1" | 0.49" | 2.21"       | 1 1/2"     | 1 1/2"      | 0.08"          |