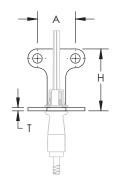

Material: Steel Finish: Electrogalvanized

| Part Number | A  | В     | Length<br>L | Width<br>W | Height<br>H | Thickness<br>T |
|-------------|----|-------|-------------|------------|-------------|----------------|
| SLDBK       | 1" | 0.49" | 2.21"       | 1 1/2"     | 1 1/2"      | 0.08"          |