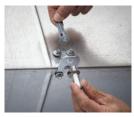

## **FEATURES**

- Ideal for modular assembly allows attachment of brackets to sections of duct while safely on the ground
- Ready to use out of the box and eliminates the need for cutting and preparing sections of strut
- Prevents the wire rope from damaging the duct
- Angle bracket for installation on to square duct
- Designed to be installed with nVent CADDY Speed Link SLS Locking Devices (both sizes)
- Includes self-tapping sheet metal screws to attach bracket to duct