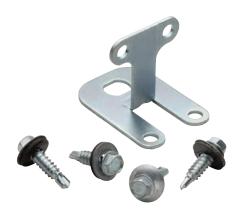

## **FEATURES**

- Ideal for modular assembly allows attachment of brackets to sections of duct while safely on the ground
- Ready to use out of the box and eliminates the need for cutting and preparing sections of strut
- Prevents the wire rope from damaging the duct
- Angle bracket for installation on to square duct
- Designed to be installed with nVent CADDY Speed Link SLS Locking Devices (both sizes)
- Includes self-tapping sheet metal screws to attach bracket to duct

Material: Steel Finish: Electrogalvanized

| Part Number | A  | В     | Length<br>L | Width<br>W | Height<br>H | Thickness<br>T |
|-------------|----|-------|-------------|------------|-------------|----------------|
| SLDBK       | 1" | 0.49" | 2.21"       | 1 1/2"     | 1 1/2"      | 0.08"          |