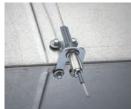

## **FEATURES**

- Ideal for modular assembly allows attachment of brackets to sections of duct while safely on the ground
- Ready to use out of the box and eliminates the need for cutting and preparing sections of strut
- Prevents the wire rope from damaging the duct
- Angle bracket for installation on to square duct
- Designed to be installed with nVent CADDY Speed Link SLS Locking Devices (both sizes)
- Includes self-tapping sheet metal screws to attach bracket to duct