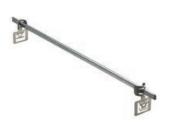

## Stud Spanner Bar

## **FEATURES**

- Secures EMT, MC/AC, and flexible conduit between metal studs
- Innovative clip securely attaches to metal studs in pre-punched holes
- Roll-formed bar for increased strength and rigidity
- Use with nVent CADDY K-Series Cable/Conduit clips (sold separately) to create a universal part for securing conduit and cable
- · Adjustable for non-standard stud spacing
- No tools required for installation