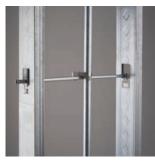

## Stud Spanner Bar

## **FEATURES**

- Secures EMT, MC/AC, and flexible conduit between metal studs
- Innovative clip securely attaches to metal studs in pre-punched holes
- Roll-formed bar for increased strength and rigidity
- Use with nVent CADDY K-Series Cable/Conduit clips (sold separately) to create a universal part for securing conduit and cable
- · Adjustable for non-standard stud spacing
- No tools required for installation