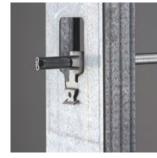

## Stud Spanner Bar

## **FEATURES**

- Secures EMT, MC/AC, and flexible conduit between metal studs
- Innovative clip securely attaches to metal studs in pre-punched holes
- Roll-formed bar for increased strength and rigidity
- Use with nVent CADDY K-Series Cable/Conduit clips (sold separately) to create a universal part for securing conduit and cable
- · Adjustable for non-standard stud spacing
- No tools required for installation