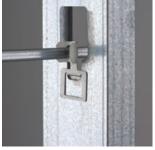

## **FEATURES**

- Secures EMT, MC/AC, and flexible conduit between metal studs
- Innovative clip securely attaches to metal studs in pre-punched holes
- Roll-formed bar for increased strength and rigidity
- Use with nVent CADDY K-Series Cable/Conduit clips (sold separately) to create a universal part for securing conduit and cable
- · Adjustable for non-standard stud spacing
- No tools required for installation