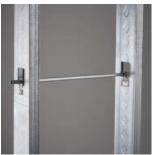

## Stud Spanner Bar

## **FEATURES**

- Secures EMT, MC/AC, and flexible conduit between metal studs
- Innovative clip securely attaches to metal studs in pre-punched holes
- Roll-formed bar for increased strength and rigidity
- Use with nVent CADDY K-Series Cable/Conduit clips (sold separately) to create a universal part for securing conduit and cable
- · Adjustable for non-standard stud spacing
- No tools required for installation