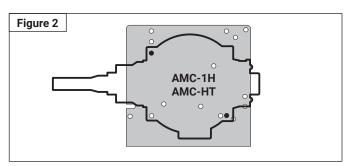

### Chart A

|                                         | Fasteners quantity/each                                        | Mounting pattern                                             |                                                                                          |          |
|-----------------------------------------|----------------------------------------------------------------|--------------------------------------------------------------|------------------------------------------------------------------------------------------|----------|
|                                         | 8-32 bolt,<br>nut #8 lock-washer<br>(supplied with thermostat) | Hex head bolt<br>(1/4-20 X 1 in),<br>nut, 1/4 in lock-washer | Pan head screw<br>(#10-32 x 1.25 in),<br>#10-32 nut, #10 lock-washer,<br>#10 flat-washer |          |
| Thermostats                             |                                                                |                                                              |                                                                                          |          |
| AMC-1A                                  | 2                                                              |                                                              |                                                                                          | Figure 1 |
| AMC-1B                                  | 2                                                              |                                                              |                                                                                          | Figure 1 |
| AMC-1H                                  |                                                                | 2                                                            |                                                                                          | Figure 2 |
| AMC-HT                                  |                                                                | 2                                                            |                                                                                          | Figure 2 |
| E507S                                   |                                                                | 2                                                            |                                                                                          | Figure 3 |
| AMC-F5                                  |                                                                | 2                                                            |                                                                                          | Figure 4 |
| Junction boxes                          |                                                                |                                                              |                                                                                          |          |
| Adalet XIH                              |                                                                | 2                                                            |                                                                                          | Figure 5 |
| HAK-JBS, HAK-JB3<br>(Killark HKB boxes) |                                                                | 2                                                            |                                                                                          | Figure 6 |
| JBU-100-A(6), JBU-100-L-A               |                                                                |                                                              | 2                                                                                        | Figure 7 |