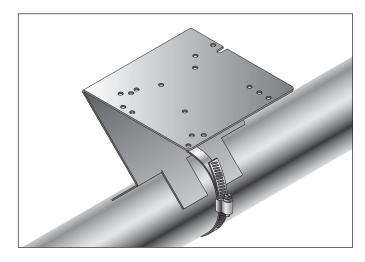

## Universal Mounting Bracket Installation Instructions

Step 1 Use Chart A to select the mouting pattern figure

Mount the equipment according to the figure shown Step 2 on page 2.

The nVent RAYCHEM Universal Mounting Bracket is used to mount the thermostats and junction boxes listed in chart A.

### **ADDITIONAL MATERIALS REQUIRED**

· Pipe strap