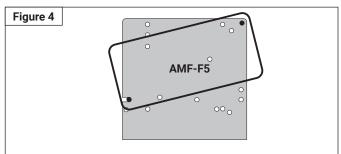

### Chart A

|                                         | Fasteners quantity/each                                        | Mounting pattern                                             |                                                                                          |          |
|-----------------------------------------|----------------------------------------------------------------|--------------------------------------------------------------|------------------------------------------------------------------------------------------|----------|
|                                         | 8-32 bolt,<br>nut #8 lock-washer<br>(supplied with thermostat) | Hex head bolt<br>(1/4-20 X 1 in),<br>nut, 1/4 in lock-washer | Pan head screw<br>(#10-32 x 1.25 in),<br>#10-32 nut, #10 lock-washer,<br>#10 flat-washer |          |
| Thermostats                             |                                                                |                                                              |                                                                                          |          |
| AMC-1A                                  | 2                                                              |                                                              |                                                                                          | Figure 1 |
| AMC-1B                                  | 2                                                              |                                                              |                                                                                          | Figure 1 |
| AMC-1H                                  |                                                                | 2                                                            |                                                                                          | Figure 2 |
| AMC-HT                                  |                                                                | 2                                                            |                                                                                          | Figure 2 |
| E507S                                   |                                                                | 2                                                            |                                                                                          | Figure 3 |
| AMC-F5                                  |                                                                | 2                                                            |                                                                                          | Figure 4 |
| Junction boxes                          |                                                                |                                                              |                                                                                          |          |
| Adalet XIH                              |                                                                | 2                                                            |                                                                                          | Figure 5 |
| HAK-JBS, HAK-JB3<br>(Killark HKB boxes) |                                                                | 2                                                            |                                                                                          | Figure 6 |
| JBU-100-A(6), JBU-100-L-A               |                                                                |                                                              | 2                                                                                        | Figure 7 |