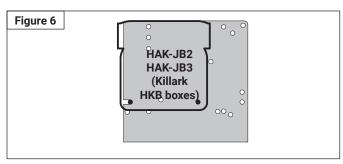

### Chart A

|                                         | Fasteners quantity/each                                        | Mounting pattern                                             |                                                                                          |          |
|-----------------------------------------|----------------------------------------------------------------|--------------------------------------------------------------|------------------------------------------------------------------------------------------|----------|
|                                         | 8-32 bolt,<br>nut #8 lock-washer<br>(supplied with thermostat) | Hex head bolt<br>(1/4-20 X 1 in),<br>nut, 1/4 in lock-washer | Pan head screw<br>(#10-32 x 1.25 in),<br>#10-32 nut, #10 lock-washer,<br>#10 flat-washer |          |
| Thermostats                             |                                                                |                                                              |                                                                                          |          |
| AMC-1A                                  | 2                                                              |                                                              |                                                                                          | Figure 1 |
| AMC-1B                                  | 2                                                              |                                                              |                                                                                          | Figure 1 |
| AMC-1H                                  |                                                                | 2                                                            |                                                                                          | Figure 2 |
| AMC-HT                                  |                                                                | 2                                                            |                                                                                          | Figure 2 |
| E507S                                   |                                                                | 2                                                            |                                                                                          | Figure 3 |
| AMC-F5                                  |                                                                | 2                                                            |                                                                                          | Figure 4 |
| Junction boxes                          |                                                                |                                                              |                                                                                          |          |
| Adalet XIH                              |                                                                | 2                                                            |                                                                                          | Figure 5 |
| HAK-JBS, HAK-JB3<br>(Killark HKB boxes) |                                                                | 2                                                            |                                                                                          | Figure 6 |
| JBU-100-A(6), JBU-100-L-A               |                                                                |                                                              | 2                                                                                        | Figure 7 |