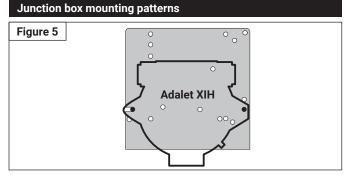

### Chart A

|                                         | Fasteners quantity/each                                        | Mounting pattern                                             |                                                                                          |          |
|-----------------------------------------|----------------------------------------------------------------|--------------------------------------------------------------|------------------------------------------------------------------------------------------|----------|
|                                         | 8-32 bolt,<br>nut #8 lock-washer<br>(supplied with thermostat) | Hex head bolt<br>(1/4-20 X 1 in),<br>nut, 1/4 in lock-washer | Pan head screw<br>(#10-32 x 1.25 in),<br>#10-32 nut, #10 lock-washer,<br>#10 flat-washer |          |
| Thermostats                             |                                                                |                                                              |                                                                                          |          |
| AMC-1A                                  | 2                                                              |                                                              |                                                                                          | Figure 1 |
| AMC-1B                                  | 2                                                              |                                                              |                                                                                          | Figure 1 |
| AMC-1H                                  |                                                                | 2                                                            |                                                                                          | Figure 2 |
| AMC-HT                                  |                                                                | 2                                                            |                                                                                          | Figure 2 |
| E507S                                   |                                                                | 2                                                            |                                                                                          | Figure 3 |
| AMC-F5                                  |                                                                | 2                                                            |                                                                                          | Figure 4 |
| Junction boxes                          |                                                                |                                                              |                                                                                          |          |
| Adalet XIH                              |                                                                | 2                                                            |                                                                                          | Figure 5 |
| HAK-JBS, HAK-JB3<br>(Killark HKB boxes) |                                                                | 2                                                            |                                                                                          | Figure 6 |
| JBU-100-A(6), JBU-100-L-A               |                                                                |                                                              | 2                                                                                        | Figure 7 |