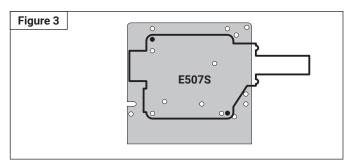

### Chart A

|                                         | Fasteners quantity/each                                        | Mounting pattern                                             |                                                                                          |          |
|-----------------------------------------|----------------------------------------------------------------|--------------------------------------------------------------|------------------------------------------------------------------------------------------|----------|
|                                         | 8-32 bolt,<br>nut #8 lock-washer<br>(supplied with thermostat) | Hex head bolt<br>(1/4-20 X 1 in),<br>nut, 1/4 in lock-washer | Pan head screw<br>(#10-32 x 1.25 in),<br>#10-32 nut, #10 lock-washer,<br>#10 flat-washer |          |
| Thermostats                             |                                                                |                                                              |                                                                                          |          |
| AMC-1A                                  | 2                                                              |                                                              |                                                                                          | Figure 1 |
| AMC-1B                                  | 2                                                              |                                                              |                                                                                          | Figure 1 |
| AMC-1H                                  |                                                                | 2                                                            |                                                                                          | Figure 2 |
| AMC-HT                                  |                                                                | 2                                                            |                                                                                          | Figure 2 |
| E507S                                   |                                                                | 2                                                            |                                                                                          | Figure 3 |
| AMC-F5                                  |                                                                | 2                                                            |                                                                                          | Figure 4 |
| Junction boxes                          |                                                                |                                                              |                                                                                          |          |
| Adalet XIH                              |                                                                | 2                                                            |                                                                                          | Figure 5 |
| HAK-JBS, HAK-JB3<br>(Killark HKB boxes) |                                                                | 2                                                            |                                                                                          | Figure 6 |
| JBU-100-A(6), JBU-100-L-A               |                                                                |                                                              | 2                                                                                        | Figure 7 |