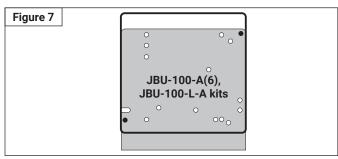

### Chart A

|                                         | Fasteners quantity/each                                        | Mounting pattern                                             |                                                                                          |          |
|-----------------------------------------|----------------------------------------------------------------|--------------------------------------------------------------|------------------------------------------------------------------------------------------|----------|
|                                         | 8-32 bolt,<br>nut #8 lock-washer<br>(supplied with thermostat) | Hex head bolt<br>(1/4-20 X 1 in),<br>nut, 1/4 in lock-washer | Pan head screw<br>(#10-32 x 1.25 in),<br>#10-32 nut, #10 lock-washer,<br>#10 flat-washer |          |
| Thermostats                             |                                                                |                                                              |                                                                                          |          |
| AMC-1A                                  | 2                                                              |                                                              |                                                                                          | Figure 1 |
| AMC-1B                                  | 2                                                              |                                                              |                                                                                          | Figure 1 |
| AMC-1H                                  |                                                                | 2                                                            |                                                                                          | Figure 2 |
| AMC-HT                                  |                                                                | 2                                                            |                                                                                          | Figure 2 |
| E507S                                   |                                                                | 2                                                            |                                                                                          | Figure 3 |
| AMC-F5                                  |                                                                | 2                                                            |                                                                                          | Figure 4 |
| Junction boxes                          |                                                                |                                                              |                                                                                          |          |
| Adalet XIH                              |                                                                | 2                                                            |                                                                                          | Figure 5 |
| HAK-JBS, HAK-JB3<br>(Killark HKB boxes) |                                                                | 2                                                            |                                                                                          | Figure 6 |
| JBU-100-A(6), JBU-100-L-A               |                                                                |                                                              | 2                                                                                        | Figure 7 |