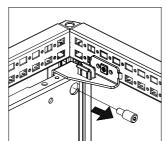

#### **MOUNTING PLATE**

Ref. Pic. Qty. **™** M8x16 2 €M8x16 2 P 2 С Bottom right D 1 Bottom Е left Top right F 1 G

F ≤1000N

#### **MOUNTING PLATE 1600 WIDE**

Ref. Pic. Qty. **™** M8x16 2 M8x16 2 P С Bottom right D 1 Bottom Ε left Top right F Top left 3 G 0 Н 4 M8x40

F ≤1000N

| Ref. | Pic.         | Qty. |
|------|--------------|------|
| А    | M5X12        | 2    |
| В    | Bottom left  | 1    |
| С    | Bottom right | 1    |