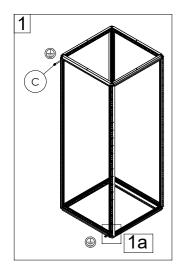

n 1200mm wide enclosures.





#### **MOUNTING PLATE**





Ref. Pic. Qty. **™** M8x16 2 €M8x16 2 P 2 С Bottom right D 1 Bottom Е left Top right F 1 G



F ≤1000N





































#### **MOUNTING PLATE 1600 WIDE**





Ref. Pic. Qty. **™** M8x16 2 M8x16 2 P С Bottom right D 1 Bottom Ε left Top right F Top left 3 G 0 Н 4 M8x40



F ≤1000N





































| Ref. | Pic.         | Qty. |
|------|--------------|------|
| А    | M5X12        | 2    |
| В    | Bottom left  | 1    |
| С    | Bottom right | 1    |













#### UNMOUNTING















#### SPM

# Side panel mounting

| Ref. | Pic.           | Qty.  |
|------|----------------|-------|
| Α    | <b>S</b>       | 6/8/9 |
| В    | <b>™</b> M4x14 | 6/8/9 |
| С    | STR.           | 2     |

















\* - Used only on enclosures 800 mm deep and above.

#### Retainer mounting







NOTE: Retainers are delivered pre-assembled.



## SPM

| Ref. | Pic.           | Qty. |
|------|----------------|------|
| Α    | 0              | 1    |
| В    | <b>™</b> M6x16 | 1    |
| С    |                | 1    |

For the old design frame (800 mm in depth or more), the following additional steps are required:















































## CCM 04

| Ref. | Pic. | Qty. |
|------|------|------|
| Α    |      | 4    |
| В    |      | 8    |

#### MOUNTING



Note: It is mandatory for all four brackets to be installed at all four corners!

★ The fixation holes can be used to better fix the bracket to the frame, using cage nuts and screws!











## **DHN 180**