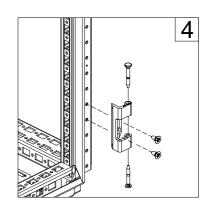

## SPM

| Ref. | Pic.           | Qty. |
|------|----------------|------|
| Α    | 0              | 1    |
| В    | <b>™</b> M6x16 | 1    |
| С    |                | 1    |

For the old design frame (800 mm in depth or more), the following additional steps are required: