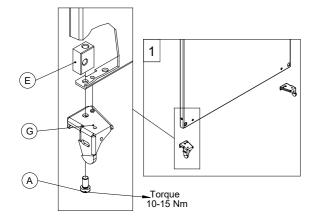

#### **MOUNTING PLATE**

Ref. Pic. Qty. **™** M8x16 2 €M8x16 2 P 2 С Bottom right D 1 Bottom Е left Top right F 1 G

F ≤1000N