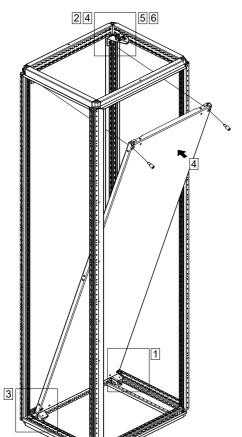

## CCM 04

| Ref. | Pic. | Qty. |
|------|------|------|
| Α    |      | 4    |
| В    |      | 8    |

#### MOUNTING

Note: It is mandatory for all four brackets to be installed at all four corners!

★ The fixation holes can be used to better fix the bracket to the frame, using cage nuts and screws!