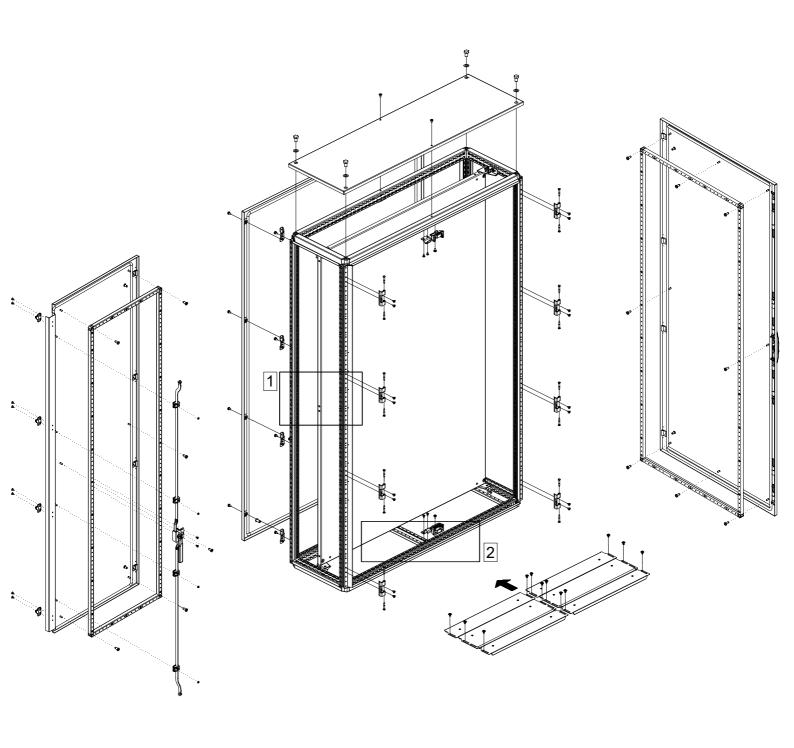

# COMPACT ENCLOSURE

#### MOUNTING

Note: It is mandatory for all four brackets to be installed at all four corners!

★ The fixation holes can be used to better fix the bracket to the frame, using cage nuts and screws!