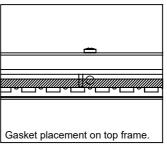

# Side panel mounting

| Ref. | Pic.           | Qty.  |
|------|----------------|-------|
| Α    | <b>S</b>       | 6/8/9 |
| В    | <b>™</b> M4x14 | 6/8/9 |
| С    | STR.           | 2     |

\* - Used only on enclosures 800 mm deep and above.