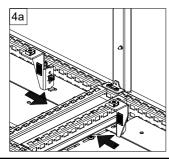

sures 1000mm wide and above.







## MKS BACK PANEL

| Ref. | Pic.           | W<br>(mm) | <1000 | ≥1000 |
|------|----------------|-----------|-------|-------|
| А    | <b>™</b> M5x10 |           | -     | 2     |
| В    | <b>™</b> M6x12 |           | 22    | 24    |
| С    | 6              |           | 4     | 4     |



<sup>\* -</sup> Used on enclosures 1000mm and 1200mm wide.









<sup>\* -</sup> Used only on 1200mm wide enclosures.





#### **MOUNTING PLATE**





Ref. Pic. Qty. **™** M8x16 2 €M8x16 2 P 2 С Bottom right D 1 Bottom Е left Top right F 1 G



F ≤1000N





































#### **MOUNTING PLATE 1600 WIDE**





Ref. Pic. Qty. **™** M8x16 2 M8x16 2 P С Bottom right D 1 Bottom Ε left Top right F Top left 3 G 0 Н 4 M8x40



F ≤1000N





































| Ref. | Pic.         | Qty. |
|------|--------------|------|
| А    | M5X12        | 2    |
| В    | Bottom left  | 1    |
| С    | Bottom right | 1    |













#### UNMOUNTING















#### SPM

# Side panel mounting

| Ref. | Pic.           | Qty.  |
|------|----------------|-------|
| Α    | <b>S</b>       | 6/8/9 |
| В    | <b>™</b> M4x14 | 6/8/9 |
| С    | STR.           | 2     |

















\* - Used only on enclosures 800 mm deep and above.

#### Retainer mounting







NOTE: Retainers are delivered pre-assembled.



## SPM

| Ref. | Pic.           | Qty. |
|------|----------------|------|
| Α    | 0              | 1    |
| В    | <b>™</b> M6x16 | 1    |
| С    |                | 1    |

For the old design frame (800 mm in depth or more), the