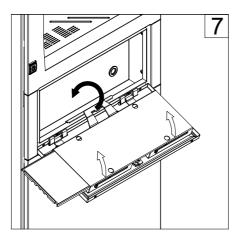

## MOUNTING THE LIFT HANDLE

#### Lift Handle Locking System

NOTE: transparent covers are ordered separately

- \* Used on enclosures 800mm deep and above.
- \*\* Torque value for first tightening. For following tightening, torque value recommended is 4-5 Nm.