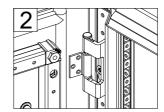

# Floor standing enclosures Combinable and compact version

MOUNTING INSTRUCTIONS 7697-0262-01 REV.16

















































**WARNING:** When mounting on or over a combustible surface, a floor plate of at least 1.43 mm galvanized or 1.6 mm uncoated steel extended at least 150 mm beyond the equipment on all sides must be installed.

**WARNING:** In order to maintain the environmental integrity of the enclosure, devices with the same environmental ratings shall be used to close openings in customized enclosure.



# MCS





# MCD









# MKS





# MKD













# **COMBINABLE ENCLOSURE**





















# COMPACT ENCLOSURE













## MOUNTING THE LIFT HANDLE

















































#### Standard Locking System

#### Lift Handle Locking System





NOTE: transparent covers are ordered separately























- \* Used on enclosures 800mm deep and above.
- \*\* Torque value for first tightening. For following tightening, torque value recommended is 4-5 Nm.







#### MCS BACK PANEL

| Ref. | Pic.           | W<br>(mm) | <1000 | ≥1000 |
|------|----------------|-----------|-------|-------|
| А    | <b>™</b> M5x10 |           | -     | 2     |
| В    | <b>™</b> M6x12 |           | 16    | 18    |



<sup>\* -</sup> Used on enclosures 1000mm wide and above.







## MKS BACK PANEL

| Ref. | Pic.           | W<br>(mm) | <1000 | ≥1000 |
|------|----------------|-----------|-------|-------|
| А    | <b>™</b> M5x10 |           | -     |