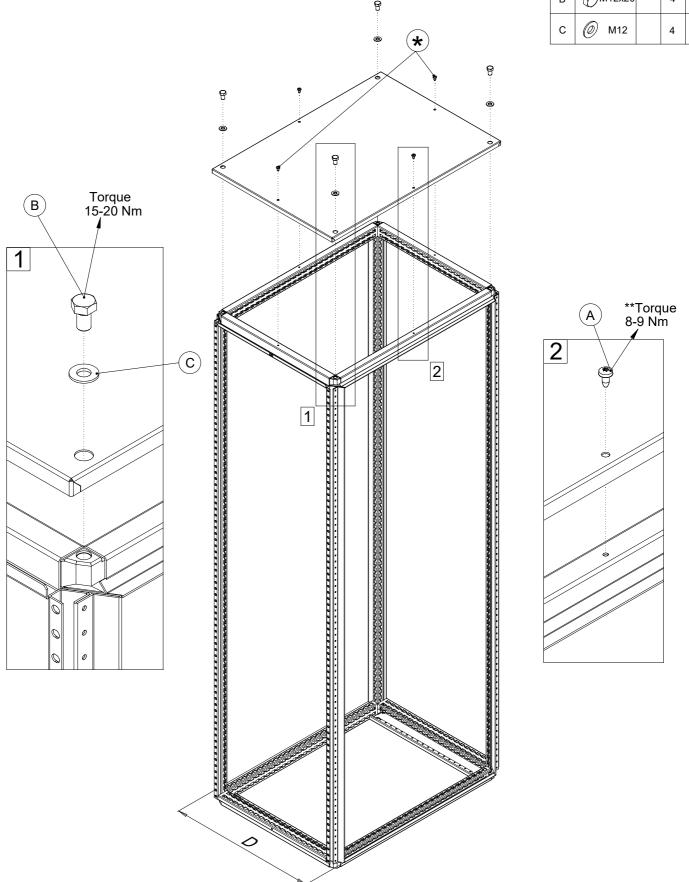

#### Lift Handle Locking System

NOTE: transparent covers are ordered separately

- \* Used on enclosures 800mm deep and above.
- \*\* Torque value for first tightening. For following tightening, torque value recommended is 4-5 Nm.