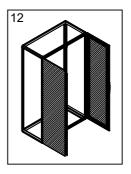

# Floor standing enclosures Combinable and compact version

MOUNTING INSTRUCTIONS 7697-0262-01 REV.16

















































**WARNING:** When mounting on or over a combustible surface, a floor plate of at least 1.43 mm galvanized or 1.6 mm uncoated steel extended at least 150 mm beyond the equipment on all sides must be installed.

**WARNING:** In order to maintain the environmental integrity of the enclosure, devices with the same environmental ratings shall be used to close openings in customized enclosure.



# MCS





# MCD









# MKS





# MKD













# **COMBINABLE ENCLOSURE**





















# COMPACT ENCLOSURE













## MOUNTING THE LIFT HANDLE

















































#### Standard Locking System

#### Lift Handle Locking System





NOTE: transparent covers are ordered separately























- \* Used on enclosures 800mm