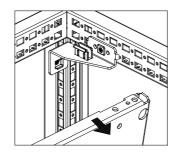

2     |
| В    | <b>™</b> M6x12 |           | 22    | 24    |
| С    | 6              |           | 4     | 4     |



<sup>\* -</sup> Used on enclosures 1000mm and 1200mm wide.









<sup>\* -</sup> Used only on 1200mm wide enclosures.





#### **MOUNTING PLATE**





Ref. Pic. Qty. **™** M8x16 2 €M8x16 2 P 2 С Bottom right D 1 Bottom Е left Top right F 1 G



F ≤1000N





































#### **MOUNTING PLATE 1600 WIDE**





Ref. Pic. Qty. **™** M8x16 2 M8x16 2 P С Bottom right D 1 Bottom Ε left Top right F Top left 3 G 0 Н 4 M8x40



F ≤1000N





































| Ref. | Pic.         | Qty. |
|------|--------------|------|
| А    | M5X12        | 2    |
| В    | Bottom left  | 1    |
| С    | Bottom right | 1    |













#### UNMOUNTING















#### SPM

# Side panel mounting

| Ref. | Pic.           | Qty.  |
|------|----------------|-------|
| Α    | <b>S</b>       | 6/8/9 |
| В    | <b>™</b> M4x14 | 6/8/9 |
| С    | STR.           | 2     |

















\* - Used only on enclosures 800 mm deep and above.

#### Retainer mounting







NOTE: Retainers are delivered pre-assembled.



## SPM

| Ref. | Pic.           | Qty. |
|------|----------------|------|
| Α    | 0              | 1    |
| В    | <b>™</b> M6x16 | 1    |
| С    |                | 1    |

For the old design frame (800 mm in depth or more), the following additional steps are required:















































## CCM 04

| Ref. | Pic. | Qty. |
|------|------|------|
| Α    |      | 4    |
| В    |      | 8    |

#### MOUNTING