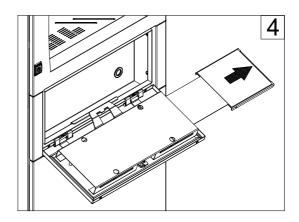

PM

| Ref. | Pic.           | Qty. |
|------|----------------|------|
| Α    | 0              | 1    |
| В    | <b>™</b> M6x16 | 1    |
| С    |                | 1    |

For the old design frame (800 mm in depth or more), the following additional steps are required:















































## CCM 04

| Ref. | Pic. | Qty. |
|------|------|------|
| Α    |      | 4    |
| В    |      | 8    |

#### MOUNTING



Note: It is mandatory for all four brackets to be installed at all four corners!

★ The fixation holes can be used to better fix the bracket to the frame, using cage nuts and screws!











## **DHN 180**













Torque 8-10 Nm













#### DHN 180 DOOR ADJUSTMENT



























# CNM

















#### MCM Mousepad RH into LH