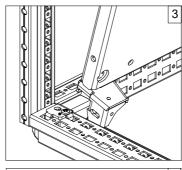

## CCM 04

| Ref. | Pic. | Qty. |
|------|------|------|
| Α    |      | 4    |
| В    |      | 8    |

#### MOUNTING

Note: It is mandatory for all four brackets to be installed at all four corners!

★ The fixation holes can be used to better fix the bracket to the frame, using cage nuts and screws!