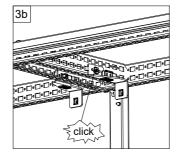

## CCM 04

| Ref. | Pic. | Qty. |
|------|------|------|
| Α    |      | 4    |
| В    |      | 8    |

#### MOUNTING

Note: It is mandatory for all four brackets to be installed at all four corners!

★ The fixation holes can be used to better fix the bracket to the frame, using cage nuts and screws!