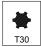

MCD









# MKS





# MKD













# **COMBINABLE ENCLOSURE**





















# COMPACT ENCLOSURE













## MOUNTING THE LIFT HANDLE

















































#### Standard Locking System

#### Lift Handle Locking System





NOTE: transparent covers are ordered separately























- \* Used on enclosures 800mm deep and above.
- \*\* Torque value for first tightening. For following tightening, torque value recommended is 4-5 Nm.







#### MCS BACK PANEL

| Ref. | Pic.           | W<br>(mm) | <1000 | ≥1000 |
|------|----------------|-----------|-------|-------|
| А    | <b>™</b> M5x10 |           | -     | 2     |
| В    | <b>™</b> M6x12 |           | 16    | 18    |



<sup>\* -</sup> Used on enclosures 1000mm wide and above.







## MKS BACK PANEL

| Ref. | Pic.           | W<br>(mm) | <1000 | ≥1000 |
|------|----------------|-----------|-------|-------|
| А    | <b>™</b> M5x10 |           | -     | 2     |
| В    | <b>™</b> M6x12 |           | 22    | 24    |
| С    | 6              |           | 4     | 4     |



<sup>\* -</sup> Used on enclosures 1000mm and 1200mm wide.









<sup>\* -</sup> Used only on 1200mm wide enclosures.





#### **MOUNTING PLATE**





Ref. Pic. Qty. **™** M8x16 2 €M8x16 2 P 2 С Bottom right D 1 Bottom Е left Top right F 1 G



F ≤1000N





































#### **MOUNTING PLATE 1600 WIDE**





Ref. Pic. Qty. **™** M8x16 2 M8x16 2 P С Bottom right D 1 Bottom Ε left Top right F Top left 3 G 0 Н 4 M8x40



F ≤1000N





































| Ref. | Pic.