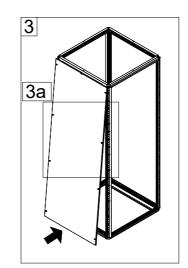

# Side panel mounting

| Ref. | Pic.           | Qty.  |
|------|----------------|-------|
| Α    | <b>S</b>       | 6/8/9 |
| В    | <b>™</b> M4x14 | 6/8/9 |
| С    | STR.           | 2     |

\* - Used only on enclosures 800 mm deep and above.