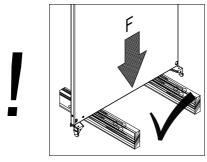

#### **MOUNTING PLATE**

Ref. Pic. Qty. **™** M8x16 2 €M8x16 2 P 2 С Bottom right D 1 Bottom Е left Top right F 1 G

F ≤1000N