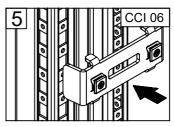

#### MOUNTING

Note: It is mandatory for all four brackets to be installed at all four corners!

★ The fixation holes can be used to better fix the bracket to the frame, using cage nuts and screws!