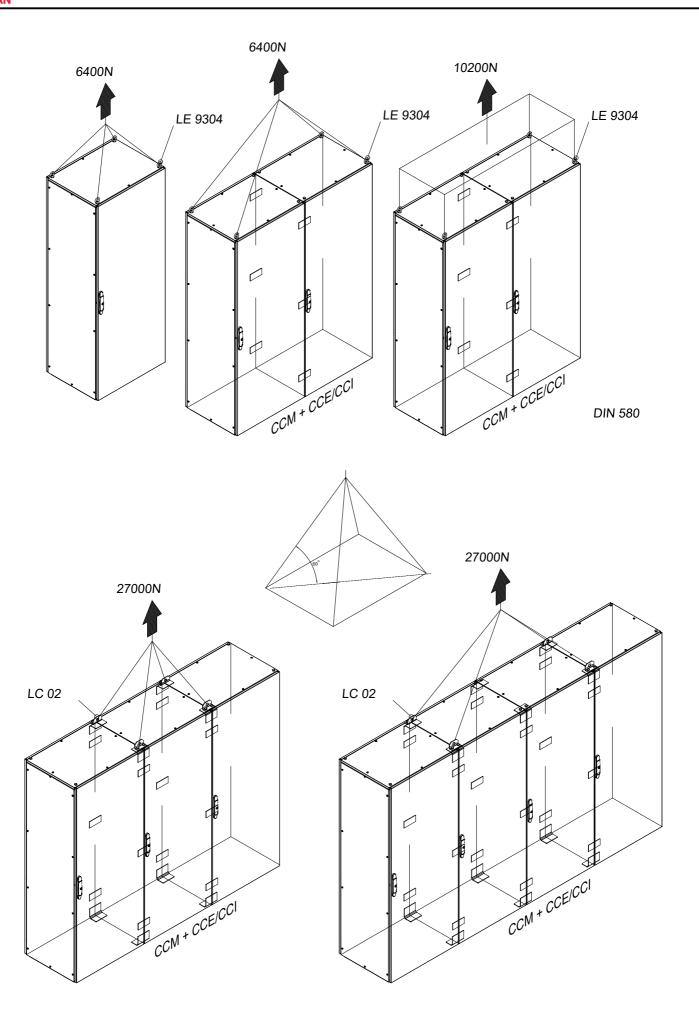

tainers are delivered pre-assembled.



## SPM

| Ref. | Pic.           | Qty. |
|------|----------------|------|
| Α    | 0              | 1    |
| В    | <b>™</b> M6x16 | 1    |
| С    |                | 1    |

For the old design frame (800 mm in depth or more), the following additional steps are required:















































## CCM 04

| Ref. | Pic. | Qty. |
|------|------|------|
| Α    |      | 4    |
| В    |      | 8    |

#### MOUNTING



Note: It is mandatory for all four brackets to be installed at all four corners!

★ The fixation holes can be used to better fix the bracket to the frame, using cage nuts and screws!











## **DHN 180**













Torque 8-10 Nm













#### DHN 180 DOOR ADJUSTMENT



























# CNM

















#### MCM Mousepad RH into LH