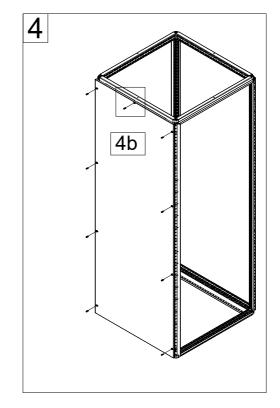

Qty. |
|------|--------------|------|
| А    | M5X12        | 2    |
| В    | Bottom left  | 1    |
| С    | Bottom right | 1    |













#### UNMOUNTING















#### SPM

# Side panel mounting

| Ref. | Pic.           | Qty.  |
|------|----------------|-------|
| Α    | <b>S</b>       | 6/8/9 |
| В    | <b>™</b> M4x14 | 6/8/9 |
| С    | STR.           | 2     |

















\* - Used only on enclosures 800 mm deep and above.

#### Retainer mounting







NOTE: Retainers are delivered pre-assembled.



## SPM

| Ref. | Pic.           | Qty. |
|------|----------------|------|
| Α    | 0              | 1    |
| В    | <b>™</b> M6x16 | 1    |
| С    |                | 1    |

For the old design frame (800 mm in depth or more), the following additional steps are required:















































## CCM 04

| Ref. | Pic. | Qty. |
|------|------|------|
| Α    |      | 4    |
| В    |      | 8    |

#### MOUNTING



Note: It is mandatory for all four brackets to be installed at all four corners!

★ The fixation holes can be used to better fix the bracket to the frame, using cage nuts and screws!











## **DHN 180**













Torque 8-10 Nm













#### DHN 180 DOOR ADJUSTMENT



























# CNM

















#### MCM Mousepad RH into LH