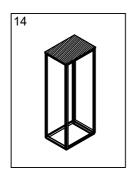

# Floor standing enclosures Combinable and compact version

MOUNTING INSTRUCTIONS 7697-0262-01 REV.16

















































**WARNING:** When mounting on or over a combustible surface, a floor plate of at least 1.43 mm galvanized or 1.6 mm uncoated steel extended at least 150 mm beyond the equipment on all sides must be installed.

**WARNING:** In order to maintain the environmental integrity of the enclosure, devices with the same environmental ratings shall be used to close openings in customized enclosure.



# MCS





# MCD









# MKS





# MKD













# **COMBINABLE ENCLOSURE**





















# COMPACT ENCLOSURE













## MOUNTING THE LIFT HANDLE

















































#### Standard Locking System

#### Lift Handle Locking System





NOTE: transparent covers are ordered separately























- \* Used on enclosures 800mm deep