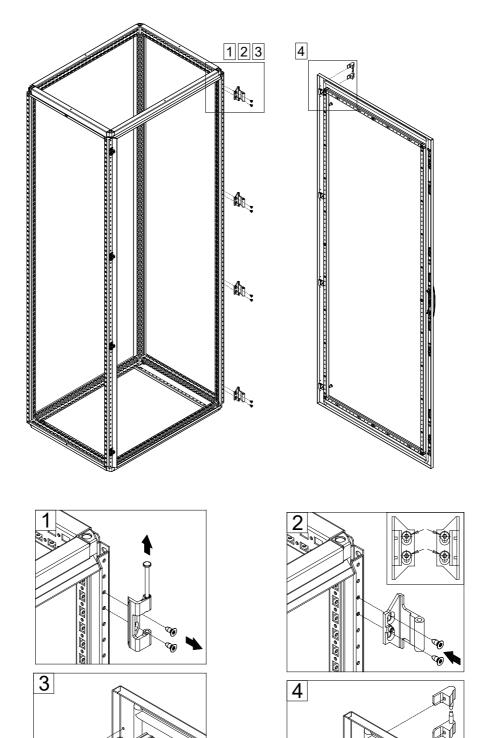

## CCM 04

| Ref. | Pic. | Qty. |
|------|------|------|
| Α    |      | 4    |
| В    |      | 8    |

#### MOUNTING

Note: It is mandatory for all four brackets to be installed at all four corners!

★ The fixation holes can be used to better fix the bracket to the frame, using cage nuts and screws!