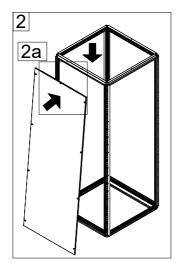

# Side panel mounting

| Ref. | Pic.           | Qty.  |
|------|----------------|-------|
| Α    | <b>S</b>       | 6/8/9 |
| В    | <b>™</b> M4x14 | 6/8/9 |
| С    | STR.           | 2     |

\* - Used only on enclosures 800 mm deep and above.