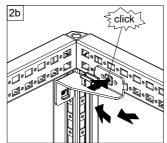

# Side panel mounting

| Ref. | Pic.           | Qty.  |
|------|----------------|-------|
| Α    | <b>S</b>       | 6/8/9 |
| В    | <b>™</b> M4x14 | 6/8/9 |
| С    | STR.           | 2     |

\* - Used only on enclosures 800 mm deep and above.

#### Retainer mounting

NOTE: Retainers are delivered pre-assembled.