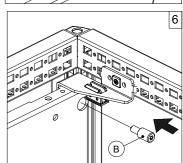

## MOUNTING THE LIFT HANDLE

#### Standard Locking System

#### Lift Handle Locking System

NOTE: transparent covers are ordered separately

- \* Used on enclosures 800mm deep and above.
- \*\* Torque value for first tightening. For following tightening, torque value recommended is 4-5 Nm.