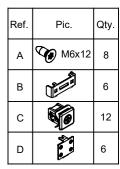

## CCM 04

| Ref. | Pic. | Qty. |
|------|------|------|
| Α    |      | 4    |
| В    |      | 8    |

#### MOUNTING

Note: It is mandatory for all four brackets to be installed at all four corners!

★ The fixation holes can be used to better fix the bracket to the frame, using cage nuts and screws!