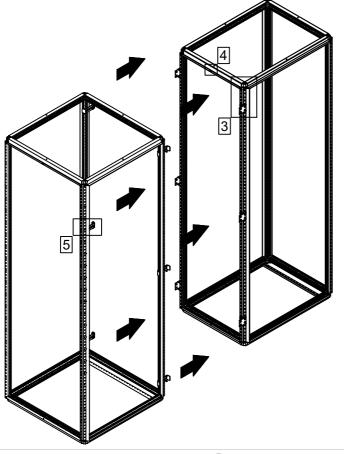

## CCM 04

| Ref. | Pic. | Qty. |
|------|------|------|
| Α    |      | 4    |
| В    |      | 8    |

#### MOUNTING

Note: It is mandatory for all four brackets to be installed at all four corners!

★ The fixation holes can be used to better fix the bracket to the frame, using cage nuts and screws!