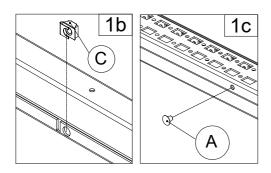

#### MCS BACK PANEL

| Ref. | Pic.           | W<br>(mm) | <1000 | ≥1000 |
|------|----------------|-----------|-------|-------|
| А    | <b>™</b> M5x10 |           | -     | 2     |
| В    | <b>™</b> M6x12 |           | 16    | 18    |

## MKS BACK PANEL

| Ref. | Pic.           | W<br>(mm) | <1000 | ≥1000 |
|------|----------------|-----------|-------|-------|
| А    | <b>™</b> M5x10 |           | -     | 2     |
| В    | <b>™</b> M6x12 |           | 22    | 24    |
| С    | 6              |           | 4     | 4     |