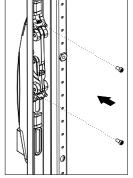

## MOUNTING THE LIFT HANDLE

#### Standard Locking System

#### Lift Handle Locking System

NOTE: transparent covers are ordered separately

- \* Used on enclosures 800mm deep and above.
- \*\* Torque value for first tightening. For following tightening, torque value recommended is 4-5 Nm.