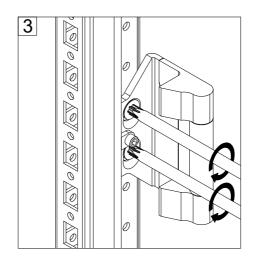

## MOUNTING THE LIFT HANDLE

#### Standard Locking System

#### Lift Handle Locking System

NOTE: transparent covers are ordered separately

- \* Used on enclosures 800mm deep and above.
- \*\* Torque value for first tightening. For following tightening, torque value recommended is 4-5 Nm.