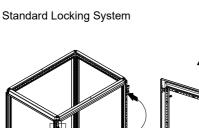

# Floor standing enclosures Combinable and compact version

MOUNTING INSTRUCTIONS 7697-0262-01 REV.16

















































**WARNING:** When mounting on or over a combustible surface, a floor plate of at least 1.43 mm galvanized or 1.6 mm uncoated steel extended at least 150 mm beyond the equipment on all sides must be installed.

**WARNING:** In order to maintain the environmental integrity of the enclosure, devices with the same environmental ratings shall be used to close openings in customized enclosure.



# MCS





# MCD









# MKS





# MKD













# **COMBINABLE ENCLOSURE**





















# COMPACT ENCLOSURE













## MOUNTING THE LIFT HANDLE

















































#### Standard Locking System

#### Lift Handle Locking System





NOTE: transparent covers are ordered separately























- \* Used on enclosures 800mm deep and above.
- \*\* Torque value for first tightening. For following tightening, torque value recommended is 4-5 Nm.







#### MCS BACK PANEL

| Ref. | Pic.           | W<br>(mm) | <1000 | ≥1000 |
|------|----------------|-----------|-------|-------|
| А    | <b>™</b> M5x10 |           | -     | 2     |
| В    | <b>™</b> M6x12 |           | 16    | 18    |



<sup>\* -</sup> Used on enclosures 1000mm wide and above.







## MKS BACK PANEL

| Ref. | Pic.           | W<br>(mm) | <1000 | ≥1000 |
|------|----------------|-----------|-------|-------|
| А    | <b>™</b> M5x10 |           |