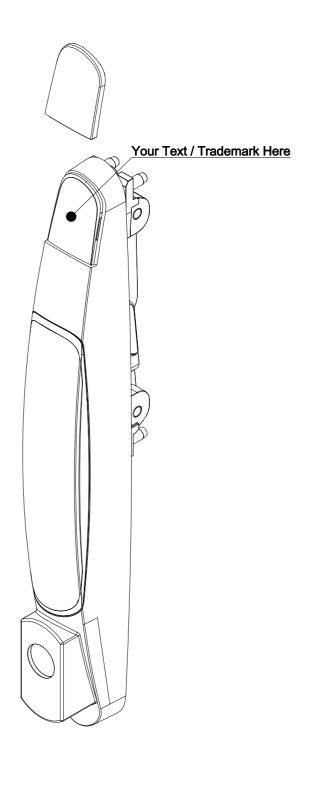

## MOUNTING THE LIFT HANDLE

#### Standard Locking System

#### Lift Handle Locking System

NOTE: transparent covers are ordered separately

- \* Used on enclosures 800mm deep and above.
- \*\* Torque value for first tightening. For following tightening, torque value recommended is 4-5 Nm.