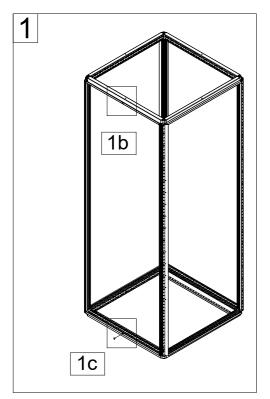

| Qty. |
|------|--------------|------|
| А    | M5X12        | 2    |
| В    | Bottom left  | 1    |
| С    | Bottom right | 1    |













#### UNMOUNTING















#### SPM

# Side panel mounting

| Ref. | Pic.           | Qty.  |
|------|----------------|-------|
| Α    | <b>S</b>       | 6/8/9 |
| В    | <b>™</b> M4x14 | 6/8/9 |
| С    | STR.           | 2     |

















\* - Used only on enclosures 800 mm deep and above.

#### Retainer mounting







NOTE: Retainers are delivered pre-assembled.



## SPM

| Ref. | Pic.           | Qty. |
|------|----------------|------|
| Α    | 0              | 1    |
| В    | <b>™</b> M6x16 | 1    |
| С    |                | 1    |

For the old design frame (800 mm in depth or more), the following additional steps are required:















































## CCM 04

| Ref. | Pic. | Qty. |
|------|------|------|
| Α    |      | 4    |
| В    |      | 8    |

#### MOUNTING



Note: It is mandatory for all four brackets to be installed at all four corners!

★ The fixation holes can be used to better fix the bracket to the frame, using cage nuts and screws!











## **DHN 180**













Torque 8-10 Nm













#### DHN 180 DOOR ADJUSTMENT



























# CNM

















#### MCM Mousepad RH into LH