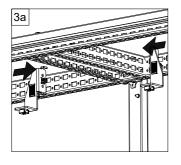

## CCM 04

| Ref. | Pic. | Qty. |
|------|------|------|
| Α    |      | 4    |
| В    |      | 8    |

#### MOUNTING

Note: It is mandatory for all four brackets to be installed at all four corners!

★ The fixation holes can be used to better fix the bracket to the frame, using cage nuts and screws!