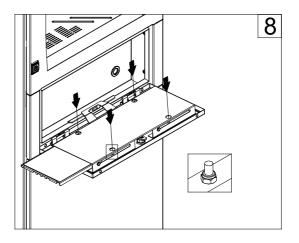

## MOUNTING THE LIFT HANDLE

#### Lift Handle Locking System

NOTE: transparent covers are ordered separately

- \* Used on enclosures 800mm deep and above.
- \*\* Torque value for first tightening. For following tightening, torque value recommended is 4-5 Nm.