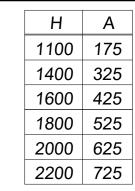

# Floor standing enclosures Combinable and compact version

MOUNTING INSTRUCTIONS 7697-0262-01 REV.16

















































**WARNING:** When mounting on or over a combustible surface, a floor plate of at least 1.43 mm galvanized or 1.6 mm uncoated steel extended at least 150 mm beyond the equipment on all sides must be installed.

**WARNING:** In order to maintain the environmental integrity of the enclosure, devices with the same environmental ratings shall be used to close openings in customized enclosure.



# MCS





# MCD









# MKS





# MKD













# **COMBINABLE ENCLOSURE**





















# COMPACT ENCLOSURE













## MOUNTING THE LIFT HANDLE

















































#### Standard Locking System

#### Lift Handle Locking System





NOTE: transparent covers are ordered separately























- \* Used on enclosures 800mm deep and above.
- \*\* Torque value for first tightening. For following tightening, torque value recommended is 4-5 Nm.







#### MCS BACK PANEL

| Ref. | Pic.           | W<br>(mm) | <1000 | ≥1000 |
|------|----------------|-----------|-------|-------|
| А    | <b>™</b> M5x10 |           | -     | 2     |
| В    | <b>™</b> M6x12 |           | 16    | 18    |



<sup>\* -</sup> Used on enclosures 1000mm wide and above.







## MKS BACK PANEL

| Ref. | Pic.           | W<br>(mm) | <1000 | ≥1000