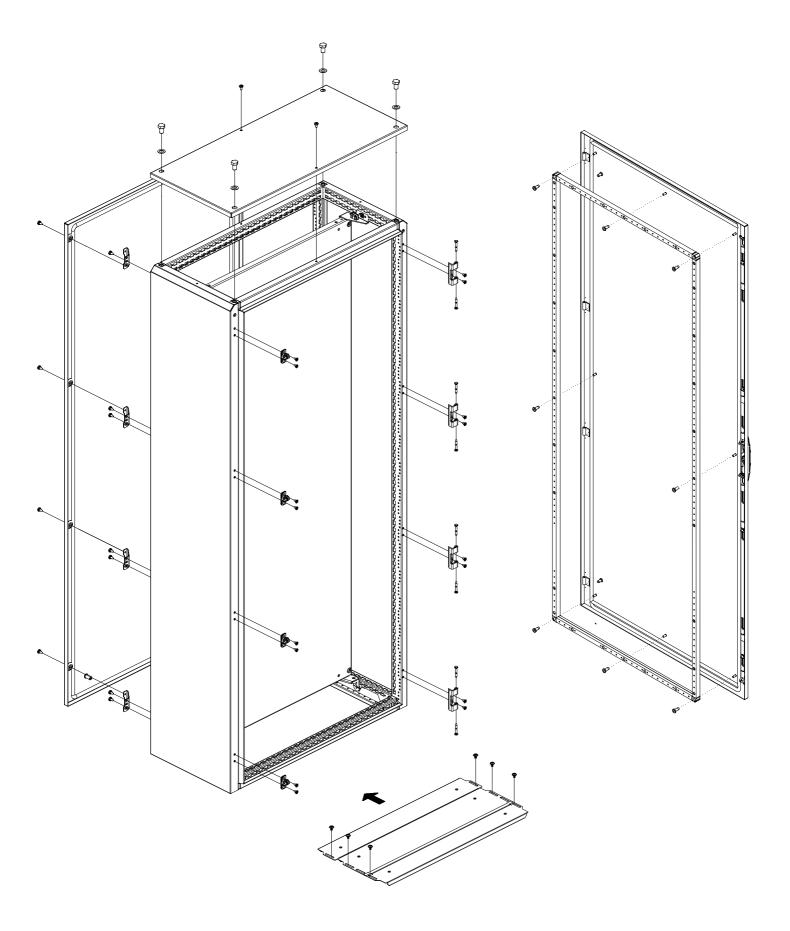

# **COMBINABLE ENCLOSURE**

#### MCS BACK PANEL

| Ref. | Pic.           | W<br>(mm) | <1000 | ≥1000 |
|------|----------------|-----------|-------|-------|
| А    | <b>™</b> M5x10 |           | -     | 2     |
| В    | <b>™</b> M6x12 |           | 16    | 18    |

## MKS BACK PANEL

| Ref. | Pic.           | W<br>(mm) | <1000 | ≥1000 |
|------|----------------|-----------|-------|-------|
| А    | <b>™</b> M5x10 |           | -     | 2     |
| В    | <b>™</b> M6x12 |           | 22    | 24    |
| С    | 6              |           | 4     | 4     |

#### **MOUNTING PLATE**

Ref. Pic. Qty. **™** M8x16 2 €M8x16 2 P 2 С Bottom right D 1 Bottom Е left Top right F 1 G

F ≤1000N