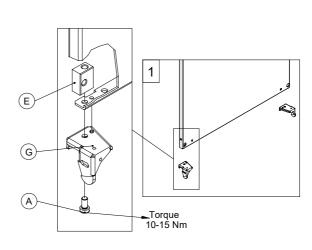

#### **MOUNTING PLATE**

Ref. Pic. Qty. **™** M8x16 2 €M8x16 2 P 2 С Bottom right D 1 Bottom Е left Top right F 1 G

F ≤1000N

#### **MOUNTING PLATE 1600 WIDE**

Ref. Pic. Qty. **™** M8x16 2 M8x16 2 P С Bottom right D 1 Bottom Ε left Top right F Top left 3 G 0 Н 4 M8x40

F ≤1000N

| Ref. | Pic.         | Qty. |
|------|--------------|------|
| А    | M5X12        | 2    |
| В    | Bottom left  | 1    |
| С    | Bottom right | 1    |