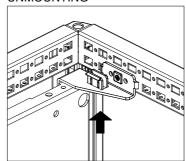

|------|----------------|-----------|-------|-------|
| А    | <b>™</b> M5x10 |           | -     | 2     |
| В    | <b>™</b> M6x12 |           | 16    | 18    |



<sup>\* -</sup> Used on enclosures 1000mm wide and above.







## MKS BACK PANEL

| Ref. | Pic.           | W<br>(mm) | <1000 | ≥1000 |
|------|----------------|-----------|-------|-------|
| А    | <b>™</b> M5x10 |           | -     | 2     |
| В    | <b>™</b> M6x12 |           | 22    | 24    |
| С    | 6              |           | 4     | 4     |



<sup>\* -</sup> Used on enclosures 1000mm and 1200mm wide.









<sup>\* -</sup> Used only on 1200mm wide enclosures.





#### **MOUNTING PLATE**





Ref. Pic. Qty. **™** M8x16 2 €M8x16 2 P 2 С Bottom right D 1 Bottom Е left Top right F 1 G



F ≤1000N





































#### **MOUNTING PLATE 1600 WIDE**





Ref. Pic. Qty. **™** M8x16 2 M8x16 2 P С Bottom right D 1 Bottom Ε left Top right F Top left 3 G 0 Н 4 M8x40



F ≤1000N





































| Ref. | Pic.         | Qty. |
|------|--------------|------|
| А    | M5X12        | 2    |
| В    | Bottom left  | 1    |
| С    | Bottom right | 1    |













#### UNMOUNTING















#### SPM

# Side panel mounting

| Ref. | Pic.           | Qty.  |
|------|----------------|-------|
| Α    | <b>S</b>       | 6/8/9 |
| В    | <b>™</b> M4x14 | 6/8/9 |
| С    | STR.           | 2     |

















\* - Used only on enclosures 800 mm deep and above.

#### Retainer mounting







NOTE: Retainers are delivered pre-assembled.



## SPM

| Ref. | Pic.           | Q