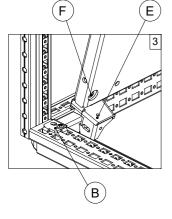

#### **MOUNTING PLATE**

Ref. Pic. Qty. **™** M8x16 2 €M8x16 2 P 2 С Bottom right D 1 Bottom Е left Top right F 1 G

F ≤1000N