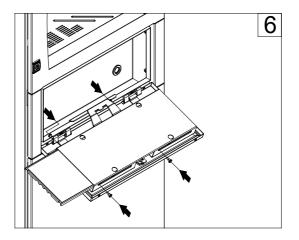

| Ref. | Pic.           | Qty. |
|------|----------------|------|
| Α    | 0              | 1    |
| В    | <b>™</b> M6x16 | 1    |
| С    |                | 1    |

For the old design frame (800 mm in depth or more), the following additional steps are required:















































## CCM 04

| Ref. | Pic. | Qty. |
|------|------|------|
| Α    |      | 4    |
| В    |      | 8    |

#### MOUNTING



Note: It is mandatory for all four brackets to be installed at all four corners!

★ The fixation holes can be used to better fix the bracket to the frame, using cage nuts and screws!











## **DHN 180**













Torque 8-10 Nm













#### DHN 180 DOOR ADJUSTMENT



























# CNM

















#### MCM Mousepad RH into LH