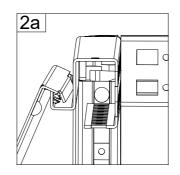

## MOUNTING THE LIFT HANDLE

#### Standard Locking System

#### Lift Handle Locking System

NOTE: transparent covers are ordered separately

- \* Used on enclosures 800mm deep and above.
- \*\* Torque value for first tightening. For following tightening, torque value recommended is 4-5 Nm.