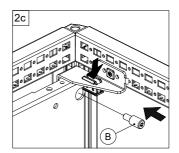

## SPM

| Ref. | Pic.           | Qty. |
|------|----------------|------|
| Α    | 0              | 1    |
| В    | <b>™</b> M6x16 | 1    |
| С    |                | 1    |

For the old design frame (800 mm in depth or more), the following additional steps are required: