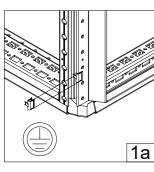

#### MCS BACK PANEL

| Ref. | Pic.           | W<br>(mm) | <1000 | ≥1000 |
|------|----------------|-----------|-------|-------|
| А    | <b>™</b> M5x10 |           | -     | 2     |
| В    | <b>™</b> M6x12 |           | 16    | 18    |

<sup>\* -</sup> Used on enclosures 1000mm wide and above.

## MKS BACK PANEL

| Ref. | Pic.           | W<br>(mm) | <1000 | ≥1000 |
|------|----------------|-----------|-------|-------|
| А    | <b>™</b> M5x10 |           | -     | 2     |
| В    | <b>™</b> M6x12 |           | 22    | 24    |
| С    | 6              |           | 4     | 4     |

<sup>\* -</sup> Used on enclosures 1000mm and 1200mm wide.

<sup>\* -</sup> Used only on 1200mm wide enclosures.