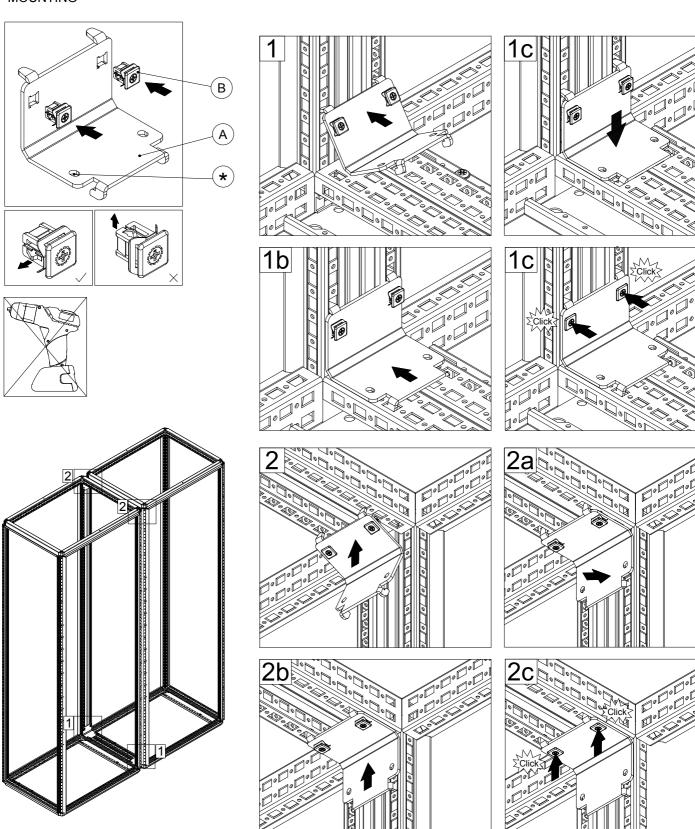

## CCM 04

| Ref. | Pic. | Qty. |
|------|------|------|
| Α    |      | 4    |
| В    |      | 8    |

#### MOUNTING

Note: It is mandatory for all four brackets to be installed at all four corners!

★ The fixation holes can be used to better fix the bracket to the frame, using cage nuts and screws!