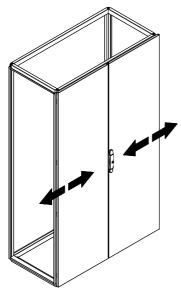

.

#### Retainer mounting







NOTE: Retainers are delivered pre-assembled.



## SPM

| Ref. | Pic.           | Qty. |
|------|----------------|------|
| Α    | 0              | 1    |
| В    | <b>™</b> M6x16 | 1    |
| С    |                | 1    |

For the old design frame (800 mm in depth or more), the following additional steps are required:















































## CCM 04

| Ref. | Pic. | Qty. |
|------|------|------|
| Α    |      | 4    |
| В    |      | 8    |

#### MOUNTING



Note: It is mandatory for all four brackets to be installed at all four corners!

★ The fixation holes can be used to better fix the bracket to the frame, using cage nuts and screws!











## **DHN 180**













Torque 8-10 Nm













#### DHN 180 DOOR ADJUSTMENT



























# CNM

















#### MCM Mousepad RH into LH