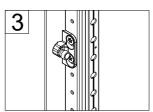

# Floor standing enclosures Combinable and compact version

MOUNTING INSTRUCTIONS 7697-0262-01 REV.16

















































**WARNING:** When mounting on or over a combustible surface, a floor plate of at least 1.43 mm galvanized or 1.6 mm uncoated steel extended at least 150 mm beyond the equipment on all sides must be installed.

**WARNING:** In order to maintain the environmental integrity of the enclosure, devices with the same environmental ratings shall be used to close openings in customized enclosure.



# MCS





# MCD









# MKS





# MKD













# **COMBINABLE ENCLOSURE**





















# COMPACT ENCLOSURE













## MOUNTING THE LIFT HANDLE

















































#### Standard Locking System

#### Lift Handle Locking System





NOTE: transparent covers are ordered separately























- \* Used on enclosures 800mm deep and above.
- \*\* Torque value for first tightening. For following tightening, torque value recommended is 4-5 Nm.







#### MCS BACK PANEL

| Ref. | Pic.           | W<br>(mm) | <1000 | ≥1000 |
|------|----------------|-----------|-------|-------|
| А    | <b>™</b> M5x10 |           | -     | 2     |
| В    | <b>™</b> M6x12 |           | 16    | 18    |



<sup>\* -</sup> Used on enclosures 1000mm wide and above.







## MKS BACK PANEL

| Ref. | Pic.           | W<br>(mm) | <1000 | ≥1000 |
|------|----------------|-----------|-------|-------|
| А    | <b>™</b> M5x10 |           | -     | 2