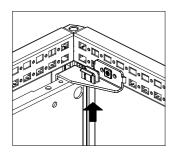

#### **MOUNTING PLATE**

Ref. Pic. Qty. **™** M8x16 2 €M8x16 2 P 2 С Bottom right D 1 Bottom Е left Top right F 1 G

F ≤1000N

#### **MOUNTING PLATE 1600 WIDE**

Ref. Pic. Qty. **™** M8x16 2 M8x16 2 P С Bottom right D 1 Bottom Ε left Top right F Top left 3 G 0 Н 4 M8x40

F ≤1000N

| Ref. | Pic.         | Qty. |
|------|--------------|------|
| А    | M5X12        | 2    |
| В    | Bottom left  | 1    |
| С    | Bottom right | 1    |