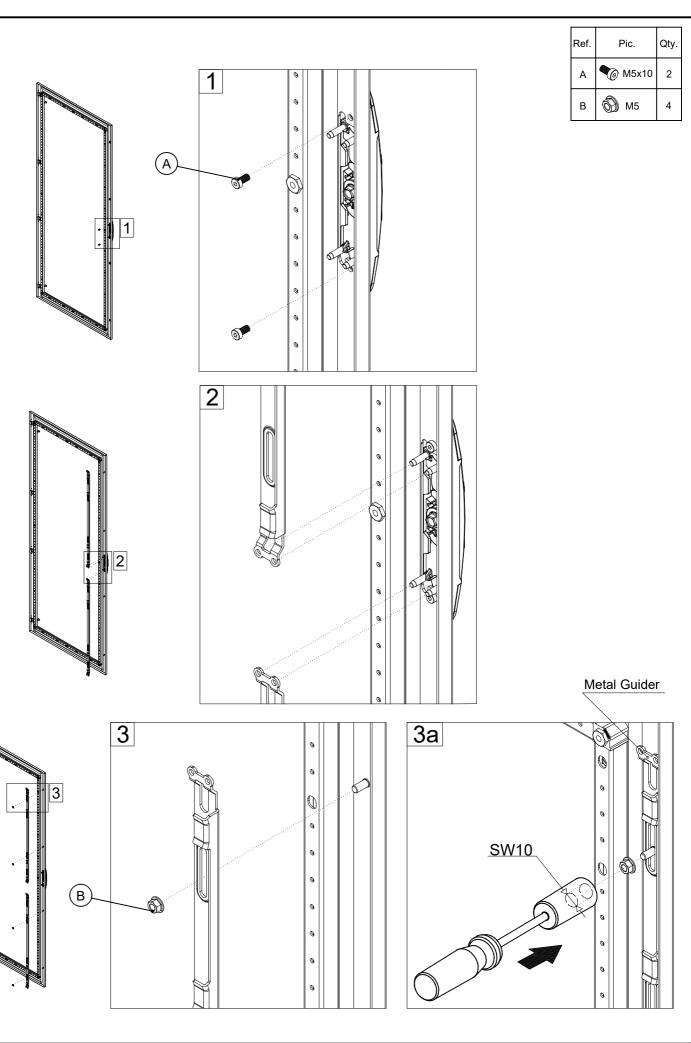

## MOUNTING THE LIFT HANDLE

#### Standard Locking System

#### Lift Handle Locking System

NOTE: transparent covers are ordered separately

- \* Used on enclosures 800mm deep and above.
- \*\* Torque value for first tightening. For following tightening, torque value recommended is 4-5 Nm.