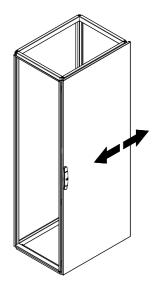

### Retainer mounting







NOTE: Retainers are delivered pre-assembled.



## SPM

| Ref. | Pic.           | Qty. |
|------|----------------|------|
| Α    | 0              | 1    |
| В    | <b>™</b> M6x16 | 1    |
| С    |                | 1    |

For the old design frame (800 mm in depth or more), the following additional steps are required:















































## CCM 04

| Ref. | Pic. | Qty. |
|------|------|------|
| Α    |      | 4    |
| В    |      | 8    |

#### MOUNTING



Note: It is mandatory for all four brackets to be installed at all four corners!

★ The fixation holes can be used to better fix the bracket to the frame, using cage nuts and screws!











## **DHN 180**













Torque 8-10 Nm













#### DHN 180 DOOR ADJUSTMENT



























# CNM

















#### MCM Mousepad RH into LH