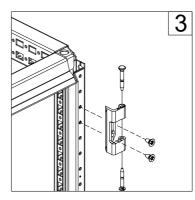

## SPM

| Ref. | Pic.           | Qty. |
|------|----------------|------|
| Α    | 0              | 1    |
| В    | <b>™</b> M6x16 | 1    |
| С    |                | 1    |

For the old design frame (800 mm in depth or more), the following additional steps are required: