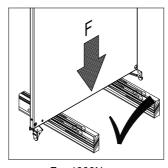

#### **MOUNTING PLATE**

Ref. Pic. Qty. **™** M8x16 2 €M8x16 2 P 2 С Bottom right D 1 Bottom Е left Top right F 1 G

F ≤1000N