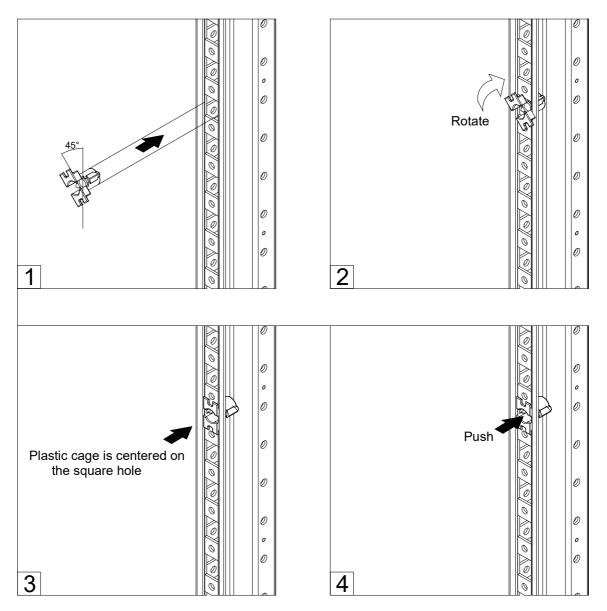

#### MOUNTING

Note: It is mandatory for all four brackets to be installed at all four corners!

★ The fixation holes can be used to better fix the bracket to the frame, using cage nuts and screws!