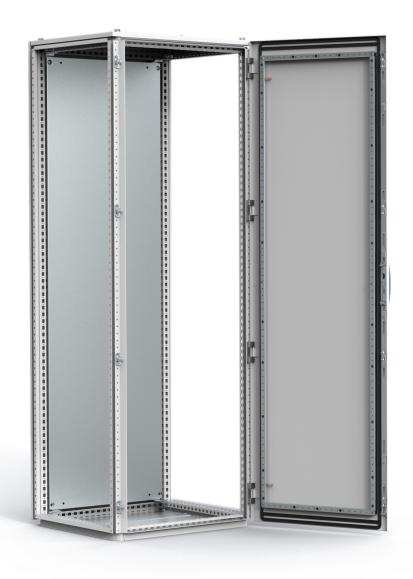

# Floor standing enclosures Combinable and compact version

MOUNTING INSTRUCTIONS 7697-0262-01 REV.16

















































**WARNING:** When mounting on or over a combustible surface, a floor plate of at least 1.43 mm galvanized or 1.6 mm uncoated steel extended at least 150 mm beyond the equipment on all sides must be installed.

**WARNING:** In order to maintain the environmental integrity of the enclosure, devices with the same environmental ratings shall be used to close openings in customized enclosure.



# MCS





# MCD









# MKS





# MKD













# **COMBINABLE ENCLOSURE**





















# COMPACT ENCLOSURE













## MOUNTING THE LIFT HANDLE

















































#### Standard Locking System

#### Lift Handle Locking System





NOTE: transparent covers are ordered separately























- \* U