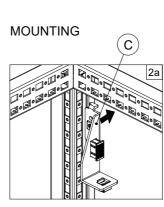

#### MOUNTING

Note: It is mandatory for all four brackets to be installed at all four corners!

★ The fixation holes can be used to better fix the bracket to the frame, using cage nuts and screws!