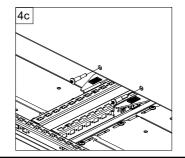

## SPM

| Ref. | Pic.           | Qty. |
|------|----------------|------|
| Α    | 0              | 1    |
| В    | <b>™</b> M6x16 | 1    |
| С    |                | 1    |

For the old design frame (800 mm in depth or more), the following additional steps are required: