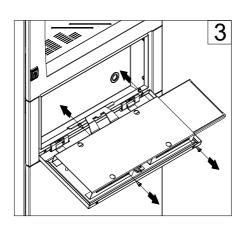

SPM

| Ref. | Pic.           | Qty. |
|------|----------------|------|
| Α    | 0              | 1    |
| В    | <b>™</b> M6x16 | 1    |
| С    |                | 1    |

For the old design frame (800 mm in depth or more), the following additional steps are required:















































## CCM 04

| Ref. | Pic. | Qty. |
|------|------|------|
| Α    |      | 4    |
| В    |      | 8    |

#### MOUNTING



Note: It is mandatory for all four brackets to be installed at all four corners!

★ The fixation holes can be used to better fix the bracket to the frame, using cage nuts and screws!











## **DHN 180**













Torque 8-10 Nm













#### DHN 180 DOOR ADJUSTMENT



























# CNM

















#### MCM Mousepad RH into LH