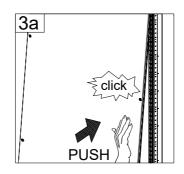

e enclosures.





#### **MOUNTING PLATE**





Ref. Pic. Qty. **™** M8x16 2 €M8x16 2 P 2 С Bottom right D 1 Bottom Е left Top right F 1 G



F ≤1000N





































#### **MOUNTING PLATE 1600 WIDE**





Ref. Pic. Qty. **™** M8x16 2 M8x16 2 P С Bottom right D 1 Bottom Ε left Top right F Top left 3 G 0 Н 4 M8x40



F ≤1000N





































| Ref. | Pic.         | Qty. |
|------|--------------|------|
| А    | M5X12        | 2    |
| В    | Bottom left  | 1    |
| С    | Bottom right | 1    |













#### UNMOUNTING















#### SPM

# Side panel mounting

| Ref. | Pic.           | Qty.  |
|------|----------------|-------|
| Α    | <b>S</b>       | 6/8/9 |
| В    | <b>™</b> M4x14 | 6/8/9 |
| С    | STR.           | 2     |

















\* - Used only on enclosures 800 mm deep and above.

#### Retainer mounting







NOTE: Retainers are delivered pre-assembled.



## SPM

| Ref. | Pic.           | Qty. |
|------|----------------|------|
| Α    | 0              | 1    |
| В    | <b>™</b> M6x16 | 1    |
| С    |                | 1    |

For the old design frame (800 mm in depth or more), the following additional steps are required:















































## CCM 04

| Ref. | Pic. | Qty. |
|------|------|------|
| Α    |      | 4    |
| В    |      | 8    |

#### MOUNTING



Note: It is mandatory for all four brackets to be installed at all four corners!

★ The fixation holes can be used to better fix the bracket to the frame, using cage nuts and screws!











## **DHN 180**













Torq