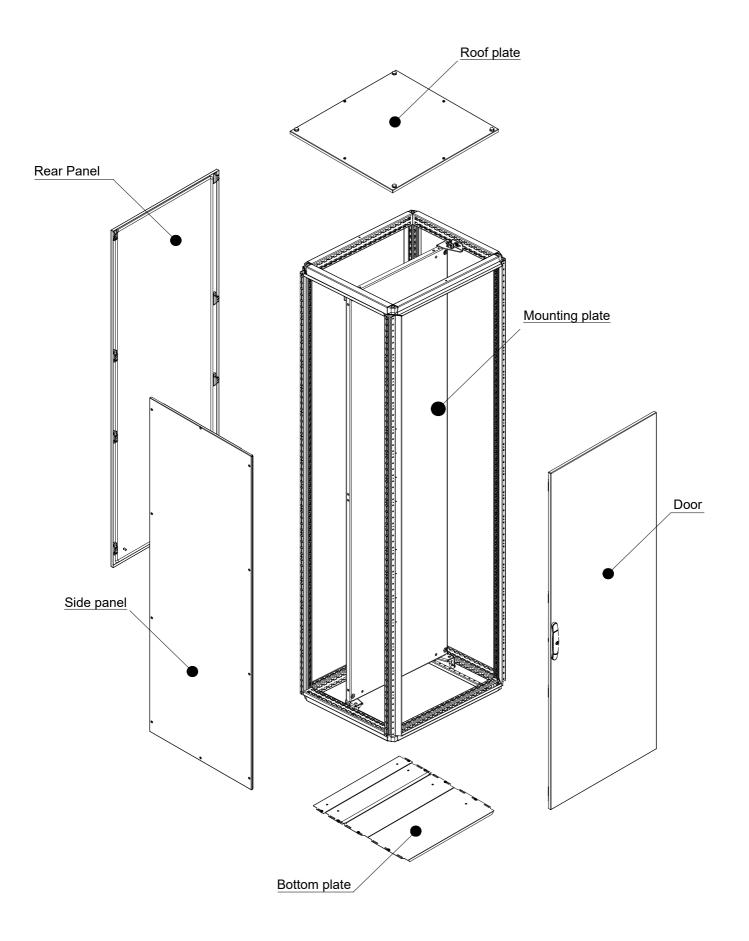

#### MCS BACK PANEL

| Ref. | Pic.           | W<br>(mm) | <1000 | ≥1000 |
|------|----------------|-----------|-------|-------|
| А    | <b>™</b> M5x10 |           | -     | 2     |
| В    | <b>™</b> M6x12 |           | 16    | 18    |

#### **MOUNTING PLATE**

Ref. Pic. Qty. **™** M8x16 2 €M8x16 2 P 2 С Bottom right D 1 Bottom Е left Top right F 1 G

F ≤1000N

#### **MOUNTING PLATE 1600 WIDE**

Ref. Pic. Qty. **™** M8x16 2 M8x16 2 P С Bottom right D 1 Bottom Ε left Top right F Top left 3 G 0 Н 4 M8x40

F ≤1000N

| Ref. | Pic.         | Qty. |
|------|--------------|------|
| А    | M5X12        | 2    |
| В    | Bottom left  | 1    |
| С    | Bottom right | 1    |

# Side panel mounting

| Ref. | Pic.           | Qty.  |
|------|----------------|-------|
| Α    | <b>S</b>       | 6/8/9 |
| В    | <b>™</b> M4x14 | 6/8/9 |
| С    | STR.           | 2     |

\* - Used only on enclosures 800 mm deep and above.