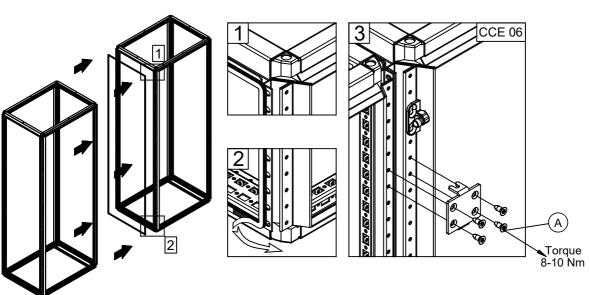

----|--------------|------|
| А    | M5X12        | 2    |
| В    | Bottom left  | 1    |
| С    | Bottom right | 1    |













#### UNMOUNTING















#### SPM

# Side panel mounting

| Ref. | Pic.           | Qty.  |
|------|----------------|-------|
| Α    | <b>S</b>       | 6/8/9 |
| В    | <b>™</b> M4x14 | 6/8/9 |
| С    | STR.           | 2     |

















\* - Used only on enclosures 800 mm deep and above.

#### Retainer mounting







NOTE: Retainers are delivered pre-assembled.



## SPM

| Ref. | Pic.           | Qty. |
|------|----------------|------|
| Α    | 0              | 1    |
| В    | <b>™</b> M6x16 | 1    |
| С    |                | 1    |

For the old design frame (800 mm in depth or more), the following additional steps are required:















































## CCM 04

| Ref. | Pic. | Qty. |
|------|------|------|
| Α    |      | 4    |
| В    |      | 8    |

#### MOUNTING



Note: It is mandatory for all four brackets to be installed at all four corners!

★ The fixation holes can be used to better fix the bracket to the frame, using cage nuts and screws!











## **DHN 180**













Torque 8-10 Nm













#### DHN 180 DOOR ADJUSTMENT



























# CNM

















#### MCM Mousepad RH into LH