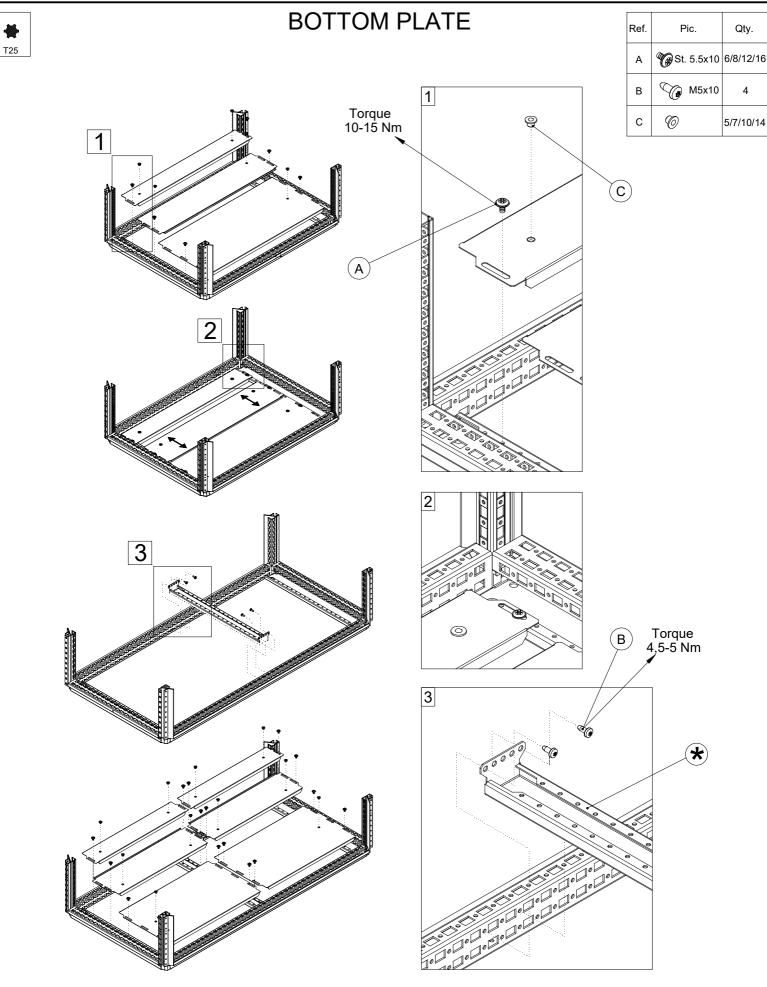

#### **MOUNTING PLATE**

Ref. Pic. Qty. **™** M8x16 2 €M8x16 2 P 2 С Bottom right D 1 Bottom Е left Top right F 1 G

F ≤1000N

#### **MOUNTING PLATE 1600 WIDE**

Ref. Pic. Qty. **™** M8x16 2 M8x16 2 P С Bottom right D 1 Bottom Ε left Top right F Top left 3 G 0 Н 4 M8x40

F ≤1000N

| Ref. | Pic.         | Qty. |
|------|--------------|------|
| А    | M5X12        | 2    |
| В    | Bottom left  | 1    |
| С    | Bottom right | 1    |