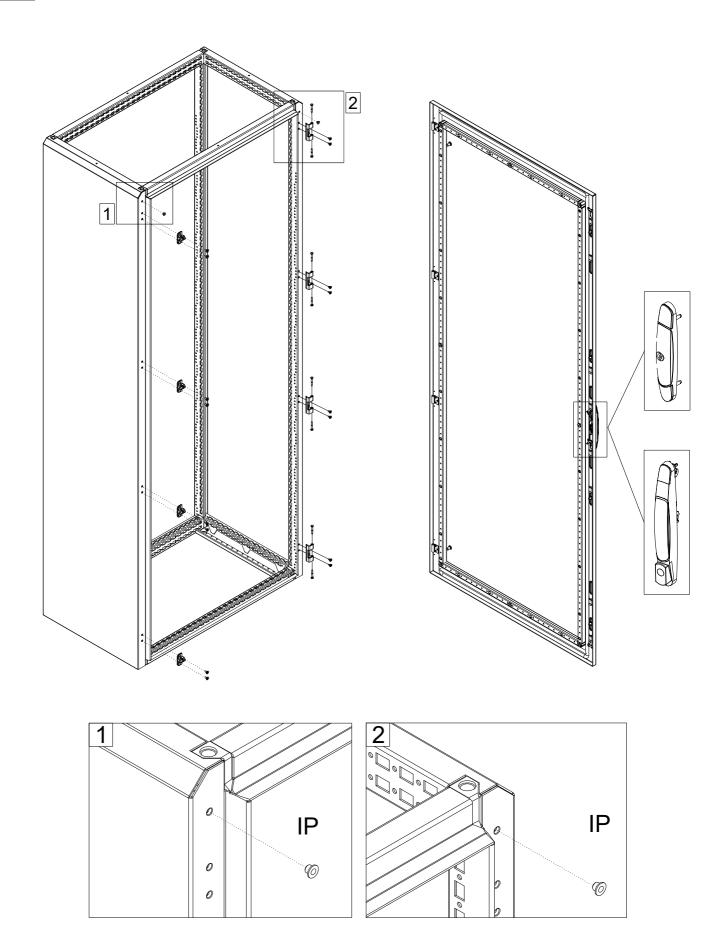

# **COMBINABLE ENCLOSURE**

**WARNING:** In order to maintain the environmental integrity of the enclosure, devices with the same environmental ratings shall be used to close openings in customized enclosure.