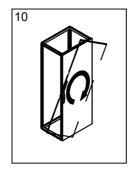

# Floor standing enclosures Combinable and compact version

MOUNTING INSTRUCTIONS 7697-0262-01 REV.16

















































**WARNING:** When mounting on or over a combustible surface, a floor plate of at least 1.43 mm galvanized or 1.6 mm uncoated steel extended at least 150 mm beyond the equipment on all sides must be installed.

**WARNING:** In order to maintain the environmental integrity of the enclosure, devices with the same environmental ratings shall be used to close openings in customized enclosure.



# MCS





# MCD









# MKS





# MKD













# **COMBINABLE ENCLOSURE**





















# COMPACT ENCLOSURE













## MOUNTING THE LIFT HANDLE

















































#### Standard Locking System

#### Lift Handle Locking System





NOTE: transparent covers are ordered separately























- \* Used on enclosures 800m