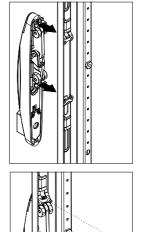

## MOUNTING THE LIFT HANDLE

#### Standard Locking System

#### Lift Handle Locking System

NOTE: transparent covers are ordered separately

- \* Used on enclosures 800mm deep and above.
- \*\* Torque value for first tightening. For following tightening, torque value recommended is 4-5 Nm.