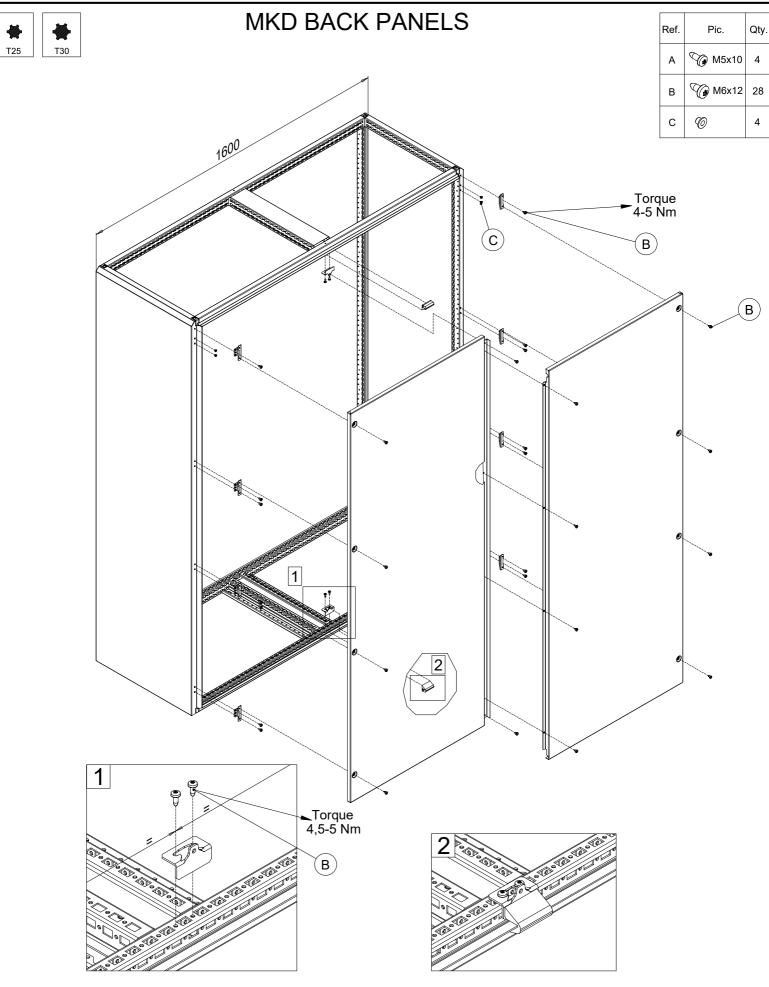

#### **MOUNTING PLATE**

Ref. Pic. Qty. **™** M8x16 2 €M8x16 2 P 2 С Bottom right D 1 Bottom Е left Top right F 1 G

F ≤1000N

#### **MOUNTING PLATE 1600 WIDE**

Ref. Pic. Qty. **™** M8x16 2 M8x16 2 P С Bottom right D 1 Bottom Ε left Top right F Top left 3 G 0 Н 4 M8x40

F ≤1000N

| Ref. | Pic.         | Qty. |
|------|--------------|------|
| А    | M5X12        | 2    |
| В    | Bottom left  | 1    |
| С    | Bottom right | 1    |