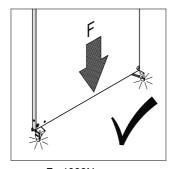

#### **MOUNTING PLATE**

Ref. Pic. Qty. **™** M8x16 2 €M8x16 2 P 2 С Bottom right D 1 Bottom Е left Top right F 1 G

F ≤1000N