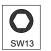

## MOUNTING THE LIFT HANDLE

#### Standard Locking System

#### Lift Handle Locking System

NOTE: transparent covers are ordered separately

- \* Used on enclosures 800mm deep and above.
- \*\* Torque value for first tightening. For following tightening, torque value recommended is 4-5 Nm.