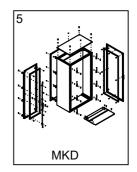

# Floor standing enclosures Combinable and compact version

MOUNTING INSTRUCTIONS 7697-0262-01 REV.16

















































**WARNING:** When mounting on or over a combustible surface, a floor plate of at least 1.43 mm galvanized or 1.6 mm uncoated steel extended at least 150 mm beyond the equipment on all sides must be installed.

**WARNING:** In order to maintain the environmental integrity of the enclosure, devices with the same environmental ratings shall be used to close openings in customized enclosure.



# MCS





# MCD









# MKS





# MKD













# **COMBINABLE ENCLOSURE**





















# COMPACT ENCLOSURE













## MOUNTING THE LIFT HANDLE

















































#### Standard Locking System

#### Lift Handle Locking System





NOTE: transparent covers are ordered separately























- \* Used on enclosure