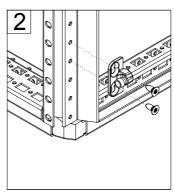

#### MCS BACK PANEL

| Ref. | Pic.           | W<br>(mm) | <1000 | ≥1000 |
|------|----------------|-----------|-------|-------|
| А    | <b>™</b> M5x10 |           | -     | 2     |
| В    | <b>™</b> M6x12 |           | 16    | 18    |

<sup>\* -</sup> Used on enclosures 1000mm wide and above.