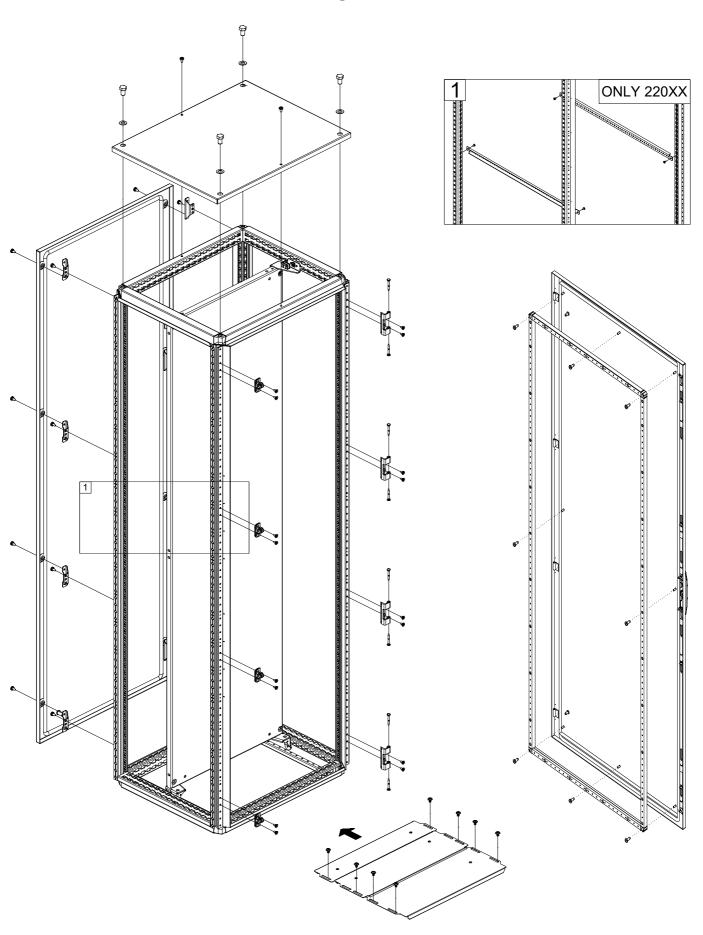

# **COMBINABLE ENCLOSURE**

#### MOUNTING

Note: It is mandatory for all four brackets to be installed at all four corners!

★ The fixation holes can be used to better fix the bracket to the frame, using cage nuts and screws!