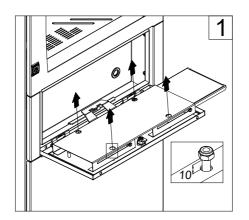

#### **MOUNTING PLATE**

Ref. Pic. Qty. **™** M8x16 2 €M8x16 2 P 2 С Bottom right D 1 Bottom Е left Top right F 1 G

F ≤1000N

#### **MOUNTING PLATE 1600 WIDE**

Ref. Pic. Qty. **™** M8x16 2 M8x16 2 P С Bottom right D 1 Bottom Ε left Top right F Top left 3 G 0 Н 4 M8x40

F ≤1000N

| Ref. | Pic.         | Qty. |
|------|--------------|------|
| А    | M5X12        | 2    |
| В    | Bottom left  | 1    |
| С    | Bottom right | 1    |