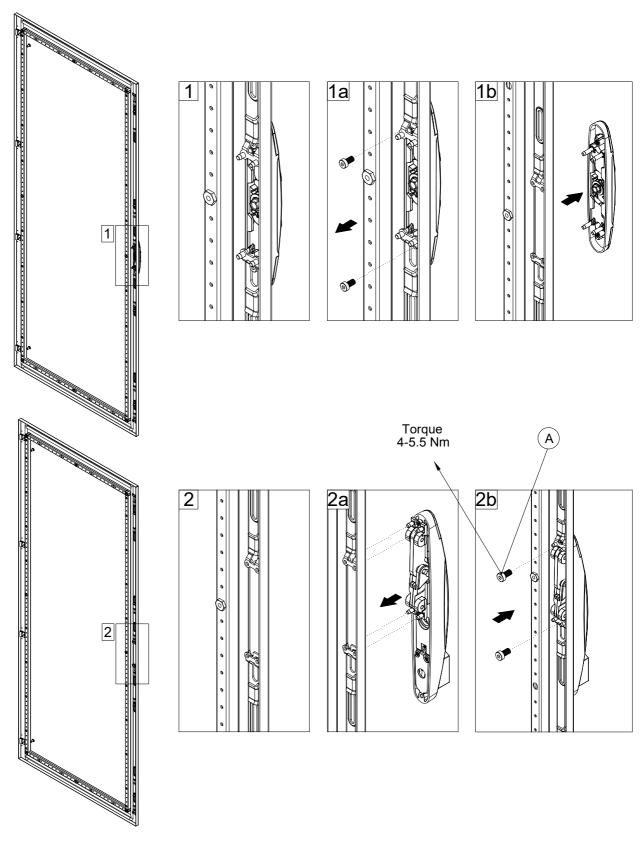

# Floor standing enclosures Combinable and compact version

MOUNTING INSTRUCTIONS 7697-0262-01 REV.16

















































**WARNING:** When mounting on or over a combustible surface, a floor plate of at least 1.43 mm galvanized or 1.6 mm uncoated steel extended at least 150 mm beyond the equipment on all sides must be installed.

**WARNING:** In order to maintain the environmental integrity of the enclosure, devices with the same environmental ratings shall be used to close openings in customized enclosure.



# MCS





# MCD









# MKS





# MKD













# **COMBINABLE ENCLOSURE**





















# COMPACT ENCLOSURE













## MOUNTING THE LIFT HANDLE

















































#### Standard Locking System

#### Lift Handle Locking System





NOTE: transparent covers are ordered separately























- \* Used on enclosures 800mm deep and above.
- \*\* Torque value for first tightening. For following tightening, torque value recommended is 4-5 Nm.







#### MCS BACK PANEL

| Ref. | Pic.           | W<br>(mm) | <1000 | ≥1000 |
|------|----------------|-----------|-------|-------|
| А    | <b>™</b> M5x10 |           | -     | 2     |
| В    | <b>™</b> M6x12 |           | 16    | 18    |



<sup>\* -</sup> Used on enclosures 1000mm wide and above.







## MKS BACK PANEL

| Ref. | Pic.           | W<br>(mm) | <1000 | ≥1000 |
|------|----------------|-----------|-------|-------|
| А    | <b>™</b> M5x10 |