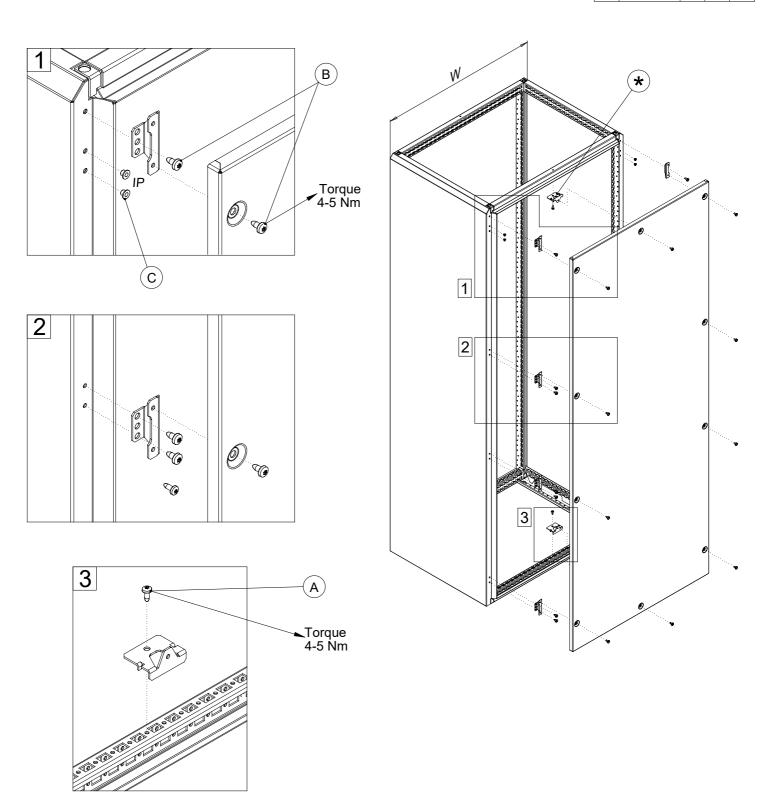

s are ordered separately























- \* Used on enclosures 800mm deep and above.
- \*\* Torque value for first tightening. For following tightening, torque value recommended is 4-5 Nm.







#### MCS BACK PANEL

| Ref. | Pic.           | W<br>(mm) | <1000 | ≥1000 |
|------|----------------|-----------|-------|-------|
| А    | <b>™</b> M5x10 |           | -     | 2     |
| В    | <b>™</b> M6x12 |           | 16    | 18    |



<sup>\* -</sup> Used on enclosures 1000mm wide and above.







## MKS BACK PANEL

| Ref. | Pic.           | W<br>(mm) | <1000 | ≥1000 |
|------|----------------|-----------|-------|-------|
| А    | <b>™</b> M5x10 |           | -     | 2     |
| В    | <b>™</b> M6x12 |           | 22    | 24    |
| С    | 6              |           | 4     | 4     |



<sup>\* -</sup> Used on enclosures 1000mm and 1200mm wide.









<sup>\* -</sup> Used only on 1200mm wide enclosures.





#### **MOUNTING PLATE**





Ref. Pic. Qty. **™** M8x16 2 €M8x16 2 P 2 С Bottom right D 1 Bottom Е left Top right F 1 G



F ≤1000N





































#### **MOUNTING PLATE 1600 WIDE**





Ref. Pic. Qty. **™** M8x16 2 M8x16 2 P С Bottom right D 1 Bottom Ε left Top right F Top left 3 G 0 Н 4 M8x40



F ≤1000N





































| Ref. | Pic.         | Qty. |
|------|--------------|------|
| А    | M5X12        | 2    |
| В    | Bottom left  | 1    |
| С    | Bottom right | 1    |













#### UNMOUNTING















#### SPM

# Side panel mounting

| Ref. | Pic.           | Qty.  |
|------|----------------|-------|
| Α