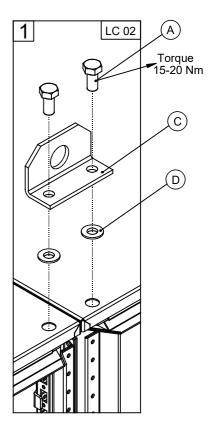

#### MOUNTING

Note: It is mandatory for all four brackets to be installed at all four corners!

★ The fixation holes can be used to better fix the bracket to the frame, using cage nuts and screws!