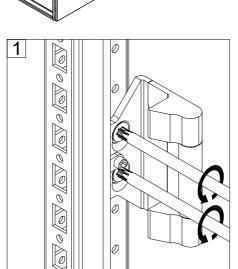

#### Retainer mounting







NOTE: Retainers are delivered pre-assembled.



## SPM

| Ref. | Pic.           | Qty. |
|------|----------------|------|
| Α    | 0              | 1    |
| В    | <b>™</b> M6x16 | 1    |
| С    |                | 1    |

For the old design frame (800 mm in depth or more), the following additional steps are required:















































## CCM 04

| Ref. | Pic. | Qty. |
|------|------|------|
| Α    |      | 4    |
| В    |      | 8    |

#### MOUNTING



Note: It is mandatory for all four brackets to be installed at all four corners!

★ The fixation holes can be used to better fix the bracket to the frame, using cage nuts and screws!











## **DHN 180**













Torque 8-10 Nm













#### DHN 180 DOOR ADJUSTMENT



























# CNM

















#### MCM Mousepad RH into LH