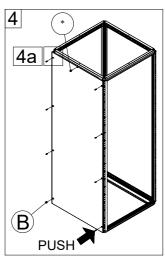

mm wide enclosures.





#### **MOUNTING PLATE**





Ref. Pic. Qty. **™** M8x16 2 €M8x16 2 P 2 С Bottom right D 1 Bottom Е left Top right F 1 G



F ≤1000N





































#### **MOUNTING PLATE 1600 WIDE**





Ref. Pic. Qty. **™** M8x16 2 M8x16 2 P С Bottom right D 1 Bottom Ε left Top right F Top left 3 G 0 Н 4 M8x40



F ≤1000N





































| Ref. | Pic.         | Qty. |
|------|--------------|------|
| А    | M5X12        | 2    |
| В    | Bottom left  | 1    |
| С    | Bottom right | 1    |













#### UNMOUNTING















#### SPM

# Side panel mounting

| Ref. | Pic.           | Qty.  |
|------|----------------|-------|
| Α    | <b>S</b>       | 6/8/9 |
| В    | <b>™</b> M4x14 | 6/8/9 |
| С    | STR.           | 2     |

















\* - Used only on enclosures 800 mm deep and above.

#### Retainer mounting







NOTE: Retainers are delivered pre-assembled.



## SPM

| Ref. | Pic.           | Qty. |
|------|----------------|------|
| Α    | 0              | 1    |
| В    | <b>™</b> M6x16 | 1    |
| С    |                | 1    |

For the old design frame (800 mm in depth or more), the following additional steps are required:















































## CCM 04

| Ref. | Pic. | Qty. |
|------|------|------|
| Α    |      | 4    |
| В    |      | 8    |

#### MOUNTING



Note: It is mandatory for all four brackets to be installed at all four corners!

★ The fixation holes can be used to better fix the bracket to the frame, using cage nuts and screws!











## **DHN 180**