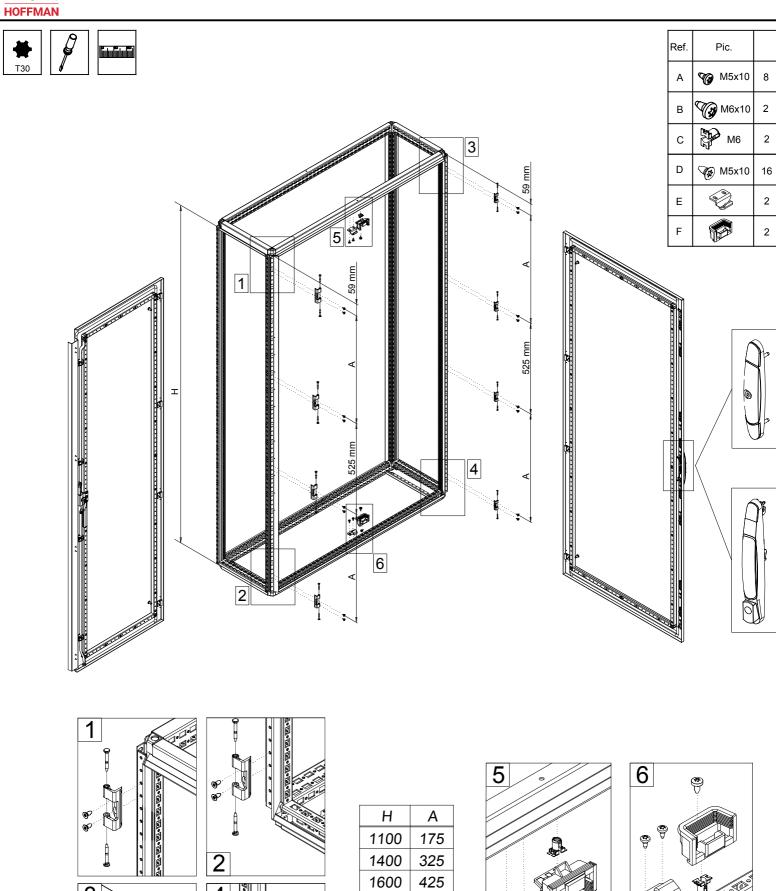

# **COMBINABLE ENCLOSURE**

#### MCS BACK PANEL

| Ref. | Pic.           | W<br>(mm) | <1000 | ≥1000 |
|------|----------------|-----------|-------|-------|
| А    | <b>™</b> M5x10 |           | -     | 2     |
| В    | <b>™</b> M6x12 |           | 16    | 18    |