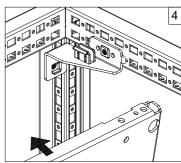

## MOUNTING THE LIFT HANDLE

#### Standard Locking System

#### Lift Handle Locking System

NOTE: transparent covers are ordered separately

- \* Used on enclosures 800mm deep and above.
- \*\* Torque value for first tightening. For following tightening, torque value recommended is 4-5 Nm.