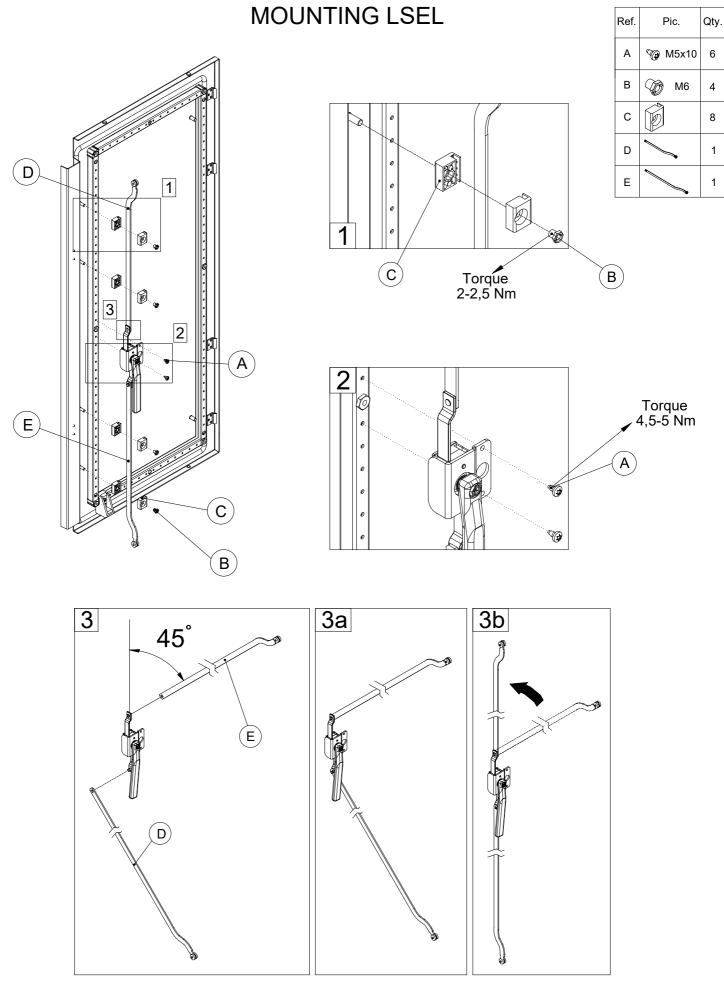

#### Lift Handle Locking System

NOTE: transparent covers are ordered separately

- \* Used on enclosures 800mm deep and above.
- \*\* Torque value for first tightening. For following tightening, torque value recommended is 4-5 Nm.