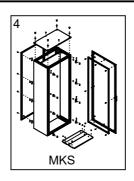

# MKS

## MKS BACK PANEL

| Ref. | Pic.           | W<br>(mm) | <1000 | ≥1000 |
|------|----------------|-----------|-------|-------|
| А    | <b>™</b> M5x10 |           | -     | 2     |
| В    | <b>™</b> M6x12 |           | 22    | 24    |
| С    | 6              |           | 4     | 4     |

<sup>\* -</sup> Used on enclosures 1000mm and 1200mm wide.

<sup>\* -</sup> Used only on 1200mm wide enclosures.