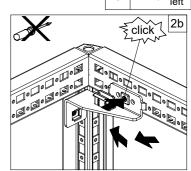

## MOUNTING THE LIFT HANDLE

#### Lift Handle Locking System

NOTE: transparent covers are ordered separately

- \* Used on enclosures 800mm deep and above.
- \*\* Torque value for first tightening. For following tightening, torque value recommended is 4-5 Nm.