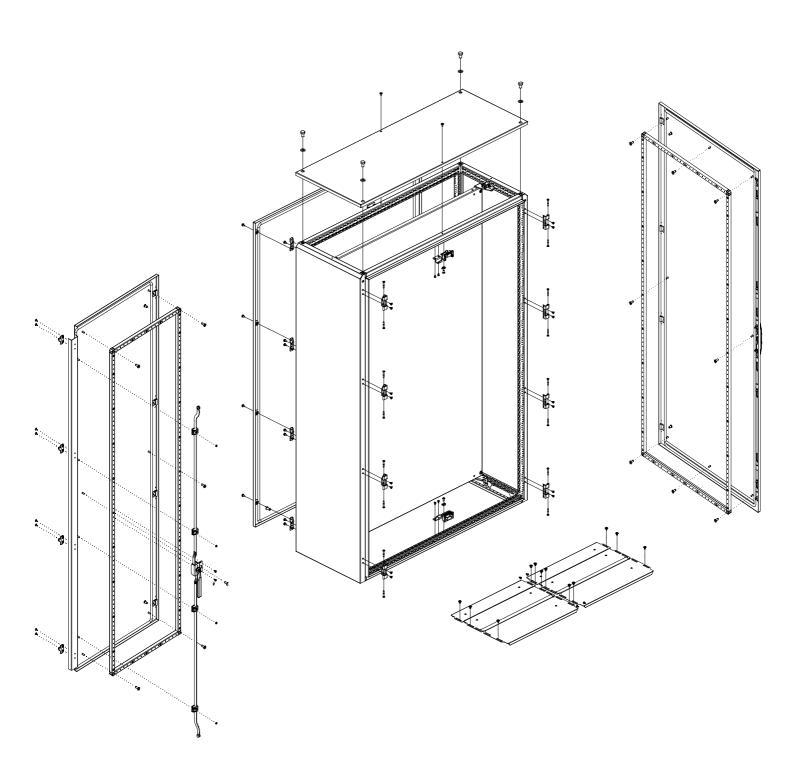

# COMPACT ENCLOSURE

#### MCS BACK PANEL

| Ref. | Pic.           | W<br>(mm) | <1000 | ≥1000 |
|------|----------------|-----------|-------|-------|
| А    | <b>™</b> M5x10 |           | -     | 2     |
| В    | <b>™</b> M6x12 |           | 16    | 18    |

## MKS BACK PANEL

| Ref. | Pic.           | W<br>(mm) | <1000 | ≥1000 |
|------|----------------|-----------|-------|-------|
| А    | <b>™</b> M5x10 |           | -     | 2     |
| В    | <b>™</b> M6x12 |           | 22    | 24    |
| С    | 6              |           | 4     | 4     |

#### **MOUNTING PLATE**

Ref. Pic. Qty. **™** M8x16 2 €M8x16 2 P 2 С Bottom right D 1 Bottom Е left Top right F 1 G

F ≤1000N