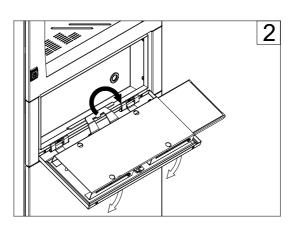

## SPM

| Ref. | Pic.           | Qty. |
|------|----------------|------|
| Α    | 0              | 1    |
| В    | <b>™</b> M6x16 | 1    |
| С    |                | 1    |

For the old design frame (800 mm in depth or more), the following additional steps are required:















































## CCM 04

| Ref. | Pic. | Qty. |
|------|------|------|
| Α    |      | 4    |
| В    |      | 8    |

#### MOUNTING



Note: It is mandatory for all four brackets to be installed at all four corners!

★ The fixation holes can be used to better fix the bracket to the frame, using cage nuts and screws!











## **DHN 180**













Torque 8-10 Nm













#### DHN 180 DOOR ADJUSTMENT



























# CNM

















#### MCM Mousepad RH into LH