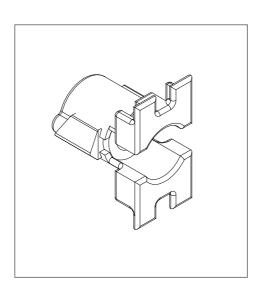

## CCM 04

| Ref. | Pic. | Qty. |
|------|------|------|
| Α    |      | 4    |
| В    |      | 8    |

#### MOUNTING

Note: It is mandatory for all four brackets to be installed at all four corners!

★ The fixation holes can be used to better fix the bracket to the frame, using cage nuts and screws!