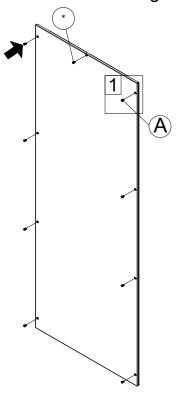

#### MCS BACK PANEL

| Ref. | Pic.           | W<br>(mm) | <1000 | ≥1000 |
|------|----------------|-----------|-------|-------|
| А    | <b>™</b> M5x10 |           | -     | 2     |
| В    | <b>™</b> M6x12 |           | 16    | 18    |

## MKS BACK PANEL

| Ref. | Pic.           | W<br>(mm) | <1000 | ≥1000 |
|------|----------------|-----------|-------|-------|
| А    | <b>™</b> M5x10 |           | -     | 2     |
| В    | <b>™</b> M6x12 |           | 22    | 24    |
| С    | 6              |           | 4     | 4     |