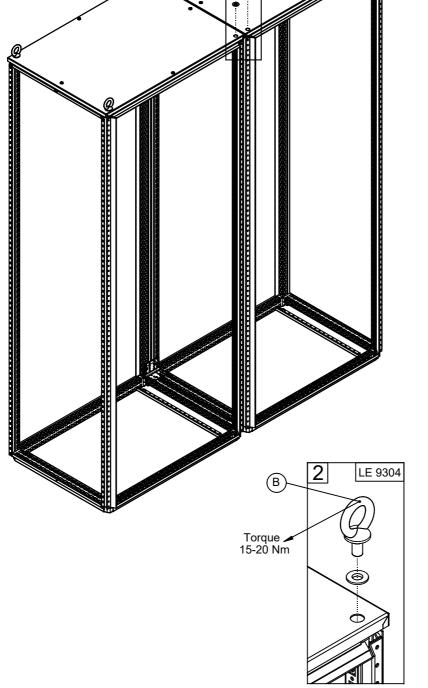

----|
| А    | M5X12        | 2    |
| В    | Bottom left  | 1    |
| С    | Bottom right | 1    |













#### UNMOUNTING















#### SPM

# Side panel mounting

| Ref. | Pic.           | Qty.  |
|------|----------------|-------|
| Α    | <b>S</b>       | 6/8/9 |
| В    | <b>™</b> M4x14 | 6/8/9 |
| С    | STR.           | 2     |

















\* - Used only on enclosures 800 mm deep and above.

#### Retainer mounting







NOTE: Retainers are delivered pre-assembled.



## SPM

| Ref. | Pic.           | Qty. |
|------|----------------|------|
| Α    | 0              | 1    |
| В    | <b>™</b> M6x16 | 1    |
| С    |                | 1    |

For the old design frame (800 mm in depth or more), the following additional steps are required:















































## CCM 04

| Ref. | Pic. | Qty. |
|------|------|------|
| Α    |      | 4    |
| В    |      | 8    |

#### MOUNTING



Note: It is mandatory for all four brackets to be installed at all four corners!

★ The fixation holes can be used to better fix the bracket to the frame, using cage nuts and screws!











## **DHN 180**













Torque 8-10 Nm













#### DHN 180 DOOR ADJUSTMENT



























# CNM

















#### MCM Mousepad RH into LH