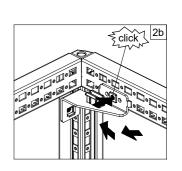

#### **MOUNTING PLATE**

Ref. Pic. Qty. **™** M8x16 2 €M8x16 2 P 2 С Bottom right D 1 Bottom Е left Top right F 1 G

F ≤1000N