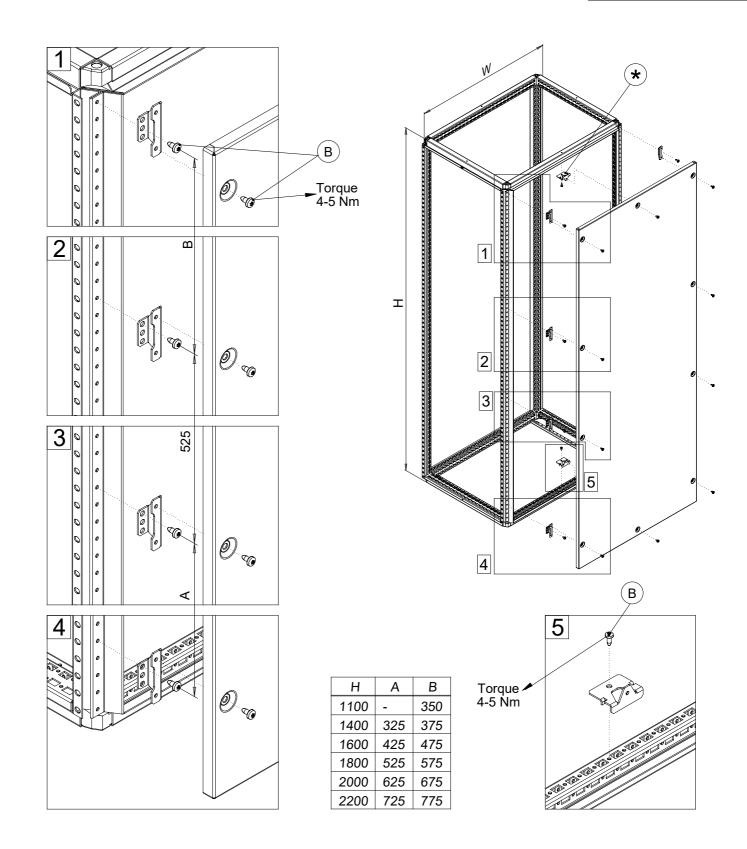

# Side panel mounting

| Ref. | Pic.           | Qty.  |
|------|----------------|-------|
| Α    | <b>S</b>       | 6/8/9 |
| В    | <b>™</b> M4x14 | 6/8/9 |
| С    | STR.           | 2     |

\* - Used only on enclosures 800 mm deep and above.

#### Retainer mounting

NOTE: Retainers are delivered pre-assembled.

## SPM

| Ref. | Pic.           | Qty. |
|------|----------------|------|
| Α    | 0              | 1    |
| В    | <b>™</b> M6x16 | 1    |
| С    |                | 1    |

For the old design frame (800 mm in depth or more), the following additional steps are required: