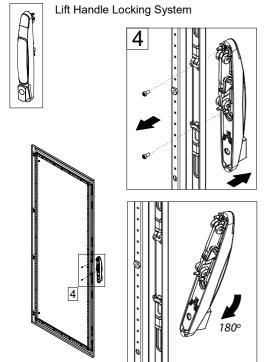

#### Lift Handle Locking System

NOTE: transparent covers are ordered separately

- \* Used on enclosures 800mm deep and above.
- \*\* Torque value for first tightening. For following tightening, torque value recommended is 4-5 Nm.