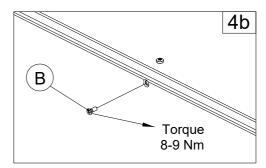

#### MCS BACK PANEL

| Ref. | Pic.           | W<br>(mm) | <1000 | ≥1000 |
|------|----------------|-----------|-------|-------|
| А    | <b>™</b> M5x10 |           | -     | 2     |
| В    | <b>™</b> M6x12 |           | 16    | 18    |

## MKS BACK PANEL

| Ref. | Pic.           | W<br>(mm) | <1000 | ≥1000 |
|------|----------------|-----------|-------|-------|
| А    | <b>™</b> M5x10 |           | -     | 2     |
| В    | <b>™</b> M6x12 |           | 22    | 24    |
| С    | 6              |           | 4     | 4     |