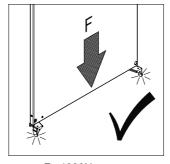

#### **MOUNTING PLATE**

Ref. Pic. Qty. **™** M8x16 2 €M8x16 2 P 2 С Bottom right D 1 Bottom Е left Top right F 1 G

F ≤1000N