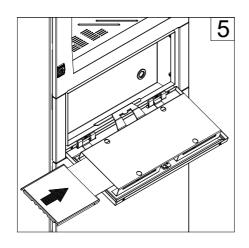

| Ref. | Pic.           | Qty. |
|------|----------------|------|
| Α    | 0              | 1    |
| В    | <b>™</b> M6x16 | 1    |
| С    |                | 1    |

For the old design frame (800 mm in depth or more), the following additional steps are required:















































## CCM 04

| Ref. | Pic. | Qty. |
|------|------|------|
| Α    |      | 4    |
| В    |      | 8    |

#### MOUNTING



Note: It is mandatory for all four brackets to be installed at all four corners!

★ The fixation holes can be used to better fix the bracket to the frame, using cage nuts and screws!











## **DHN 180**













Torque 8-10 Nm













#### DHN 180 DOOR ADJUSTMENT



























# CNM

















#### MCM Mousepad RH into LH