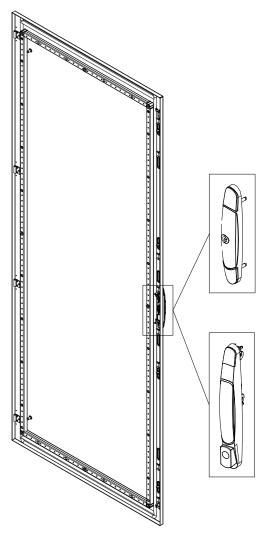

## MOUNTING THE LIFT HANDLE

#### Standard Locking System

#### Lift Handle Locking System

NOTE: transparent covers are ordered separately

- \* Used on enclosures 800mm deep and above.
- \*\* Torque value for first tightening. For following tightening, torque value recommended is 4-5 Nm.