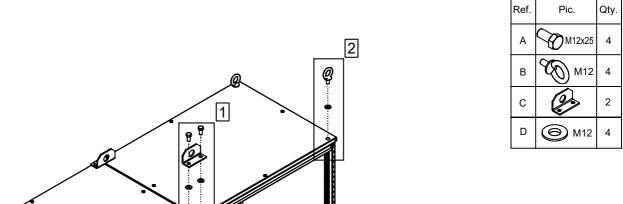

# **COMBINABLE ENCLOSURE**

#### MOUNTING

Note: It is mandatory for all four brackets to be installed at all four corners!

★ The fixation holes can be used to better fix the bracket to the frame, using cage nuts and screws!