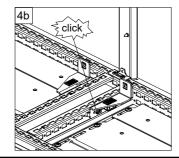

#### Retainer mounting

NOTE: Retainers are delivered pre-assembled.

## SPM

| Ref. | Pic.           | Qty. |
|------|----------------|------|
| Α    | 0              | 1    |
| В    | <b>™</b> M6x16 | 1    |
| С    |                | 1    |

For the old design frame (800 mm in depth or more), the following additional steps are required: