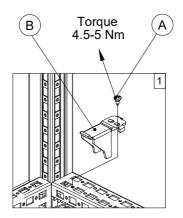

## CCM 04

| Ref. | Pic. | Qty. |
|------|------|------|
| Α    |      | 4    |
| В    |      | 8    |

#### MOUNTING

Note: It is mandatory for all four brackets to be installed at all four corners!

★ The fixation holes can be used to better fix the bracket to the frame, using cage nuts and screws!