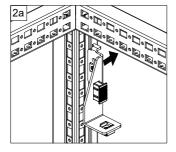

# Side panel mounting

| Ref. | Pic.           | Qty.  |
|------|----------------|-------|
| Α    | <b>S</b>       | 6/8/9 |
| В    | <b>™</b> M4x14 | 6/8/9 |
| С    | STR.           | 2     |

\* - Used only on enclosures 800 mm deep and above.

#### Retainer mounting

NOTE: Retainers are delivered pre-assembled.