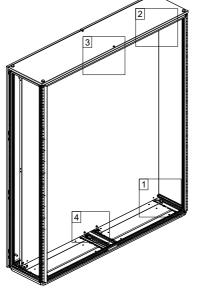

#### **MOUNTING PLATE**

Ref. Pic. Qty. **™** M8x16 2 €M8x16 2 P 2 С Bottom right D 1 Bottom Е left Top right F 1 G

F ≤1000N