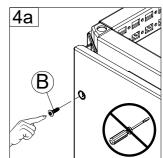

# Side panel mounting

| Ref. | Pic.           | Qty.  |
|------|----------------|-------|
| Α    | <b>S</b>       | 6/8/9 |
| В    | <b>™</b> M4x14 | 6/8/9 |
| С    | STR.           | 2     |

\* - Used only on enclosures 800 mm deep and above.