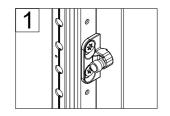

# Floor standing enclosures Combinable and compact version

MOUNTING INSTRUCTIONS 7697-0262-01 REV.16

















































**WARNING:** When mounting on or over a combustible surface, a floor plate of at least 1.43 mm galvanized or 1.6 mm uncoated steel extended at least 150 mm beyond the equipment on all sides must be installed.

**WARNING:** In order to maintain the environmental integrity of the enclosure, devices with the same environmental ratings shall be used to close openings in customized enclosure.



# MCS





# MCD









# MKS





# MKD













# **COMBINABLE ENCLOSURE**





















# COMPACT ENCLOSURE













## MOUNTING THE LIFT HANDLE

















































#### Standard Locking System

#### Lift Handle Locking System





NOTE: transparent covers are ordered separately























- \* Used on enclosures 800mm deep and above.
- \*\* Torque value for first tightening. For following tightening, torque value recommended is 4-5 Nm.







#### MCS BACK PANEL

| Ref. | Pic.           | W<br>(mm) | <1000 | ≥1000 |
|------|----------------|-----------|-------|-------|
| А    | <b>™</b> M5x10 |           | -     | 2     |
| В    | <b>™</b> M6x12 |           | 16    | 18    |



<sup>\* -</sup> Used on enclosures 1000mm wide and above.







## MKS BACK PANEL

| Ref. | Pic.           | W<br>(mm) | <1000 | ≥1000 |
|------|----------------|-----------|-------|-------|
| А    | <b>™</b> M5x10 |           | -