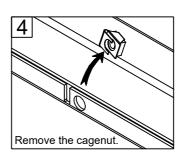

#### MOUNTING

Note: It is mandatory for all four brackets to be installed at all four corners!

★ The fixation holes can be used to better fix the bracket to the frame, using cage nuts and screws!