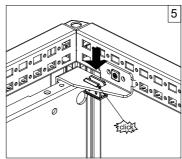

## MOUNTING THE LIFT HANDLE

#### Standard Locking System

#### Lift Handle Locking System

NOTE: transparent covers are ordered separately

- \* Used on enclosures 800mm deep and above.
- \*\* Torque value for first tightening. For following tightening, torque value recommended is 4-5 Nm.