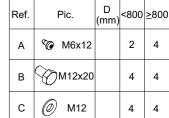

#### Lift Handle Locking System

NOTE: transparent covers are ordered separately

- \* Used on enclosures 800mm deep and above.
- \*\* Torque value for first tightening. For following tightening, torque value recommended is 4-5 Nm.