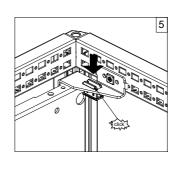

#### **MOUNTING PLATE**

Ref. Pic. Qty. **™** M8x16 2 €M8x16 2 P 2 С Bottom right D 1 Bottom Е left Top right F 1 G

F ≤1000N