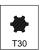

R.           | 2     |

















\* - Used only on enclosures 800 mm deep and above.

#### Retainer mounting







NOTE: Retainers are delivered pre-assembled.



## SPM

| Ref. | Pic.           | Qty. |
|------|----------------|------|
| Α    | 0              | 1    |
| В    | <b>™</b> M6x16 | 1    |
| С    |                | 1    |

For the old design frame (800 mm in depth or more), the following additional steps are required:















































## CCM 04

| Ref. | Pic. | Qty. |
|------|------|------|
| Α    |      | 4    |
| В    |      | 8    |

#### MOUNTING



Note: It is mandatory for all four brackets to be installed at all four corners!

★ The fixation holes can be used to better fix the bracket to the frame, using cage nuts and screws!











## **DHN 180**













Torque 8-10 Nm













#### DHN 180 DOOR ADJUSTMENT



























# CNM

















#### MCM Mousepad RH into LH