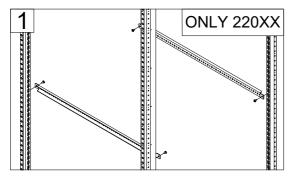

#### MOUNTING

Note: It is mandatory for all four brackets to be installed at all four corners!

★ The fixation holes can be used to better fix the bracket to the frame, using cage nuts and screws!