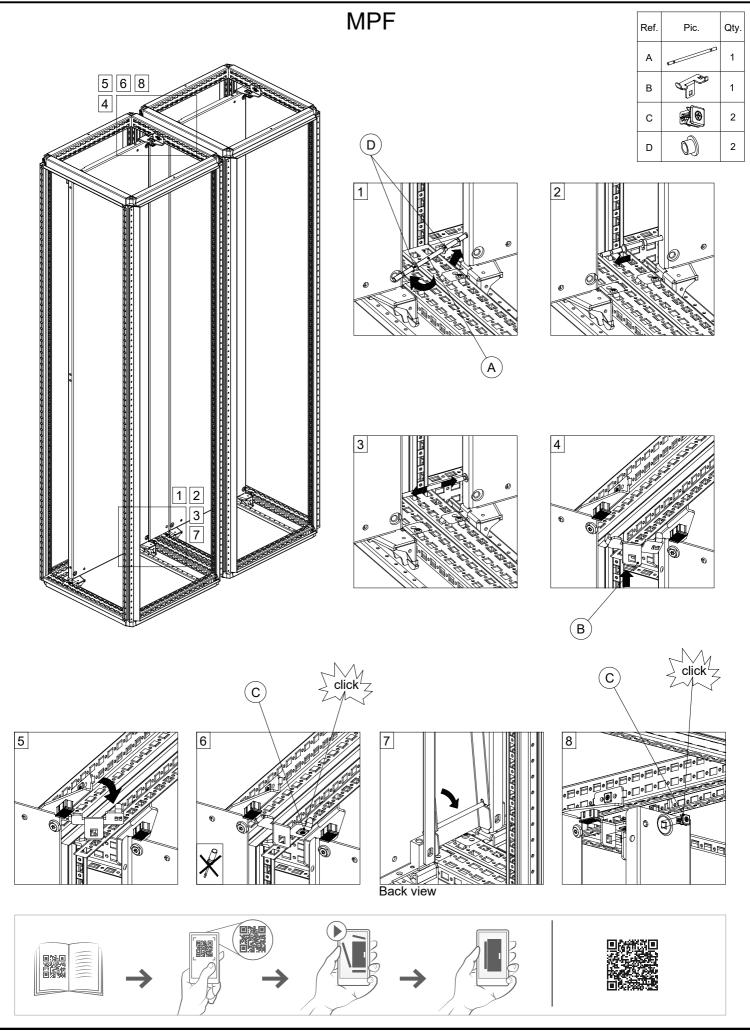

#### MOUNTING

Note: It is mandatory for all four brackets to be installed at all four corners!

★ The fixation holes can be used to better fix the bracket to the frame, using cage nuts and screws!