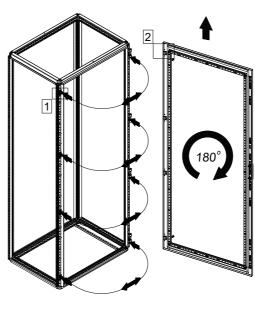

# Floor standing enclosures Combinable and compact version

MOUNTING INSTRUCTIONS 7697-0262-01 REV.16

















































**WARNING:** When mounting on or over a combustible surface, a floor plate of at least 1.43 mm galvanized or 1.6 mm uncoated steel extended at least 150 mm beyond the equipment on all sides must be installed.

**WARNING:** In order to maintain the environmental integrity of the enclosure, devices with the same environmental ratings shall be used to close openings in customized enclosure.



# MCS





# MCD









# MKS





# MKD













# **COMBINABLE ENCLOSURE**





















# COMPACT ENCLOSURE













## MOUNTING THE LIFT HANDLE

















































#### Standard Locking System

#### Lift Handle Locking System





NOTE: transparent covers are ordered separately























- \* Used on enclosures 800mm deep and above.
- \*\* Torque value for first tightening. For following tightening, torque value recommended is 4-5 Nm.







#### MCS BACK PANEL

| Ref. | Pic.           | W<br>(mm) | <1000 | ≥1000 |
|------|----------------|-----------|-------|-------|
| А    | <b>™</b> M5x10 |           | -     | 2     |
| В    | <b>™</b> M6x12 |           | 16    | 18    |



<sup>\* -</sup> Used on enclosures 1000mm wide and above.







## MKS BACK PANEL

| Ref. | Pic.           | W<br>(mm) | <1000 | ≥1000 |
|------|----------------|-----------|-------|-------|
| А    | <b>™</b> M5x10 |           | -     | 2