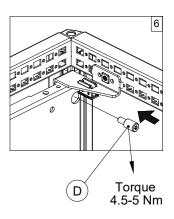

#### **MOUNTING PLATE**

Ref. Pic. Qty. **™** M8x16 2 €M8x16 2 P 2 С Bottom right D 1 Bottom Е left Top right F 1 G

F ≤1000N

#### **MOUNTING PLATE 1600 WIDE**

Ref. Pic. Qty. **™** M8x16 2 M8x16 2 P С Bottom right D 1 Bottom Ε left Top right F Top left 3 G 0 Н 4 M8x40

F ≤1000N

| Ref. | Pic.         | Qty. |
|------|--------------|------|
| А    | M5X12        | 2    |
| В    | Bottom left  | 1    |
| С    | Bottom right | 1    |