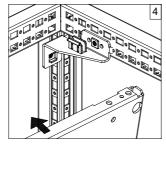

#### **MOUNTING PLATE**

Ref. Pic. Qty. **™** M8x16 2 €M8x16 2 P 2 С Bottom right D 1 Bottom Е left Top right F 1 G

F ≤1000N