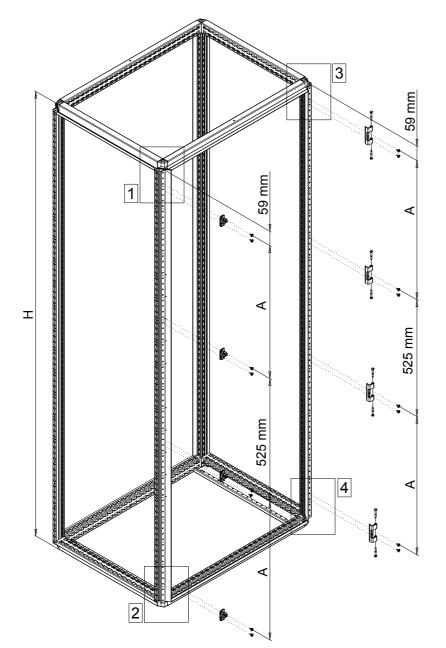

#### MCS BACK PANEL

| Ref. | Pic.           | W<br>(mm) | <1000 | ≥1000 |
|------|----------------|-----------|-------|-------|
| А    | <b>™</b> M5x10 |           | -     | 2     |
| В    | <b>™</b> M6x12 |           | 16    | 18    |

<sup>\* -</sup> Used on enclosures 1000mm wide and above.

## MKS BACK PANEL

| Ref. | Pic.           | W<br>(mm) | <1000 | ≥1000 |
|------|----------------|-----------|-------|-------|
| А    | <b>™</b> M5x10 |           | -     | 2     |
| В    | <b>™</b> M6x12 |           | 22    | 24    |
| С    | 6              |           | 4     | 4     |

<sup>\* -</sup> Used on enclosures 1000mm and 1200mm wide.

<sup>\* -</sup> Used only on 1200mm wide enclosures.