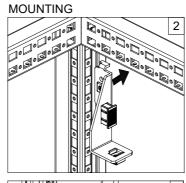

<1000 | ≥1000 |
|------|----------------|-----------|-------|-------|
| А    | <b>™</b> M5x10 |           | -     | 2     |
| В    | <b>™</b> M6x12 |           | 16    | 18    |



<sup>\* -</sup> Used on enclosures 1000mm wide and above.







## MKS BACK PANEL

| Ref. | Pic.           | W<br>(mm) | <1000 | ≥1000 |
|------|----------------|-----------|-------|-------|
| А    | <b>™</b> M5x10 |           | -     | 2     |
| В    | <b>™</b> M6x12 |           | 22    | 24    |
| С    | 6              |           | 4     | 4     |



<sup>\* -</sup> Used on enclosures 1000mm and 1200mm wide.









<sup>\* -</sup> Used only on 1200mm wide enclosures.





#### **MOUNTING PLATE**





Ref. Pic. Qty. **™** M8x16 2 €M8x16 2 P 2 С Bottom right D 1 Bottom Е left Top right F 1 G



F ≤1000N





































#### **MOUNTING PLATE 1600 WIDE**





Ref. Pic. Qty. **™** M8x16 2 M8x16 2 P С Bottom right D 1 Bottom Ε left Top right F Top left 3 G 0 Н 4 M8x40



F ≤1000N





































| Ref. | Pic.         | Qty. |
|------|--------------|------|
| А    | M5X12        | 2    |
| В    | Bottom left  | 1    |
| С    | Bottom right | 1    |













#### UNMOUNTING















#### SPM

# Side panel mounting

| Ref. | Pic.           | Qty.  |
|------|----------------|-------|
| Α    | <b>S</b>       | 6/8/9 |
| В    | <b>™</b> M4x14 | 6/8/9 |
| С    | STR.           | 2     |

















\* - Used only on enclosures 800 mm deep and above.

#### Retainer mounting







NOTE: Retainers are delivered pre-assembled.



## SPM

| Ref. | Pi