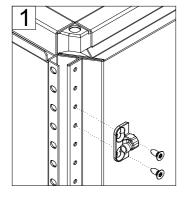

#### MCS BACK PANEL

| Ref. | Pic.           | W<br>(mm) | <1000 | ≥1000 |
|------|----------------|-----------|-------|-------|
| А    | <b>™</b> M5x10 |           | -     | 2     |
| В    | <b>™</b> M6x12 |           | 16    | 18    |

<sup>\* -</sup> Used on enclosures 1000mm wide and above.