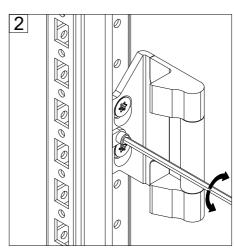

# Retainer mounting







NOTE: Retainers are delivered pre-assembled.



## SPM

| Ref. | Pic.           | Qty. |
|------|----------------|------|
| Α    | 0              | 1    |
| В    | <b>™</b> M6x16 | 1    |
| С    |                | 1    |

For the old design frame (800 mm in depth or more), the following additional steps are required:















































## CCM 04

| Ref. | Pic. | Qty. |
|------|------|------|
| Α    |      | 4    |
| В    |      | 8    |

#### MOUNTING



Note: It is mandatory for all four brackets to be installed at all four corners!

★ The fixation holes can be used to better fix the bracket to the frame, using cage nuts and screws!











## **DHN 180**













Torque 8-10 Nm













#### DHN 180 DOOR ADJUSTMENT



























# CNM

















#### MCM Mousepad RH into LH