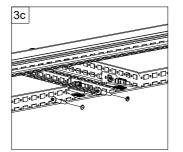

## CCM 04

| Ref. | Pic. | Qty. |
|------|------|------|
| Α    |      | 4    |
| В    |      | 8    |

#### MOUNTING

Note: It is mandatory for all four brackets to be installed at all four corners!

★ The fixation holes can be used to better fix the bracket to the frame, using cage nuts and screws!