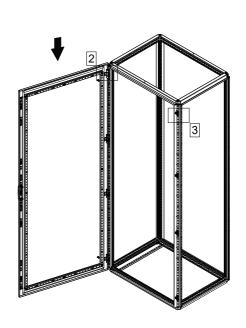

# Floor standing enclosures Combinable and compact version

MOUNTING INSTRUCTIONS 7697-0262-01 REV.16

















































**WARNING:** When mounting on or over a combustible surface, a floor plate of at least 1.43 mm galvanized or 1.6 mm uncoated steel extended at least 150 mm beyond the equipment on all sides must be installed.

**WARNING:** In order to maintain the environmental integrity of the enclosure, devices with the same environmental ratings shall be used to close openings in customized enclosure.



# MCS





# MCD









# MKS





# MKD













# **COMBINABLE ENCLOSURE**





















# COMPACT ENCLOSURE













## MOUNTING THE LIFT HANDLE

















































#### Standard Locking System

#### Lift Handle Locking System





NOTE: transparent covers are ordered separately























- \* Used on enclosures 800mm deep and above.
- \*\* Torque value for first tightening. For following tightening, torque value recommended is 4-5 Nm.







#### MCS BACK PANEL

| Ref. | Pic.           | W<br>(mm) | <1000 | ≥1000 |
|------|----------------|-----------|-------|-------|
| А    | <b>™</b> M5x10 |           | -     | 2     |
| В    | <b>™</b> M6x12 |           | 16    | 18    |



<sup>\* -</sup> Used on enclosures 1000mm wide and above.







## MKS BACK PANEL

| Ref. | Pic.           | W<br>(mm) | <1000 | ≥1000 |
|------|----------------|-----------|-------|-------|
| А    | <b>™</b> M5x10 |           | -