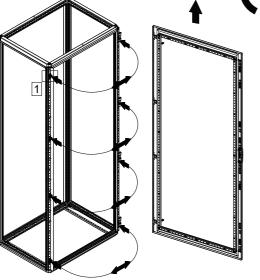

# Floor standing enclosures Combinable and compact version

MOUNTING INSTRUCTIONS 7697-0262-01 REV.16

















































**WARNING:** When mounting on or over a combustible surface, a floor plate of at least 1.43 mm galvanized or 1.6 mm uncoated steel extended at least 150 mm beyond the equipment on all sides must be installed.

**WARNING:** In order to maintain the environmental integrity of the enclosure, devices with the same environmental ratings shall be used to close openings in customized enclosure.



# MCS





# MCD









# MKS





# MKD













# **COMBINABLE ENCLOSURE**





















# COMPACT ENCLOSURE













## MOUNTING THE LIFT HANDLE

















































#### Standard Locking System

#### Lift Handle Locking System





NOTE: transparent covers are ordered separately























- \* Used on enclosures 800mm deep and above.
- \*\* Torque value for first tightening. For following tightening, torque value recommended is 4-5 Nm.







#### MCS BACK PANEL

| Ref. | Pic.           | W<br>(mm) | <1000 | ≥1000 |
|------|----------------|-----------|-------|-------|
| А    | <b>™</b> M5x10 |           | -     | 2     |
| В    | <b>™</b> M6x12 |           | 16    | 18    |



<sup>\* -</sup> Used on enclosures 1000mm wide and above.







## MKS BACK PANEL

| Ref. | Pic.           | W<br>(mm) | <1000 | ≥1000 |
|------|----------------|-----------|-------|-------|
| А    | <b>™</b> M5x10 |           | -