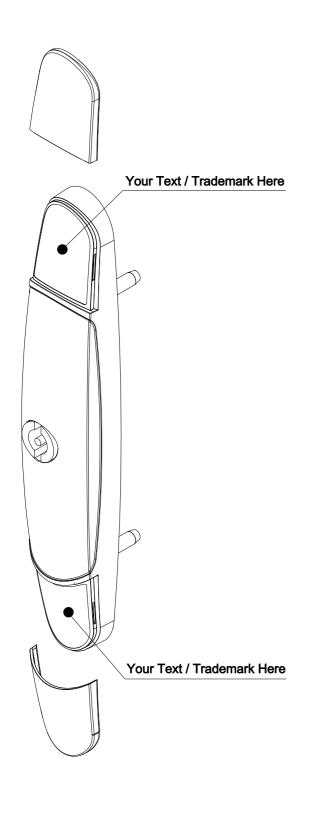

## MOUNTING THE LIFT HANDLE

#### Standard Locking System

#### Lift Handle Locking System

NOTE: transparent covers are ordered separately

- \* Used on enclosures 800mm deep and above.
- \*\* Torque value for first tightening. For following tightening, torque value recommended is 4-5 Nm.