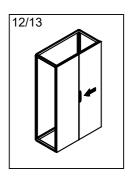

# Floor standing enclosures Combinable and compact version

MOUNTING INSTRUCTIONS 7697-0262-01 REV.16

















































**WARNING:** When mounting on or over a combustible surface, a floor plate of at least 1.43 mm galvanized or 1.6 mm uncoated steel extended at least 150 mm beyond the equipment on all sides must be installed.

**WARNING:** In order to maintain the environmental integrity of the enclosure, devices with the same environmental ratings shall be used to close openings in customized enclosure.



# MCS





# MCD









# MKS





# MKD













# **COMBINABLE ENCLOSURE**





















# COMPACT ENCLOSURE













## MOUNTING THE LIFT HANDLE

















































#### Standard Locking System

#### Lift Handle Locking System





NOTE: transparent covers are ordered separately























- \* Used on enclosures 800mm de