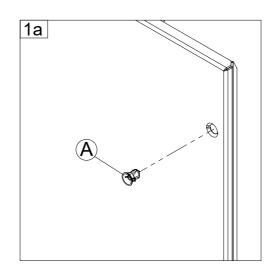

#### MCS BACK PANEL

| Ref. | Pic.           | W<br>(mm) | <1000 | ≥1000 |
|------|----------------|-----------|-------|-------|
| А    | <b>™</b> M5x10 |           | -     | 2     |
| В    | <b>™</b> M6x12 |           | 16    | 18    |

## MKS BACK PANEL

| Ref. | Pic.           | W<br>(mm) | <1000 | ≥1000 |
|------|----------------|-----------|-------|-------|
| А    | <b>™</b> M5x10 |           | -     | 2     |
| В    | <b>™</b> M6x12 |           | 22    | 24    |
| С    | 6              |           | 4     | 4     |