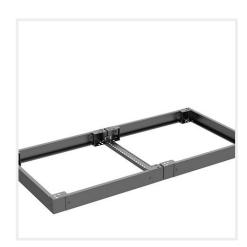

## **CONNECT AND PROTECT**

**Description:** Acts as a stabiliser when cabling is routed between bayed enclosures. With the PCP, plinths can be combined and fixed to the floor before the enclosures are mounted on them. The PCP can be used when cables have to go under the enclosure. For 200 mm high plinths, the PCP can be mounted in three different heights, top, middle or bottom. The hole pattern for cage nuts and M5x10 screws, allows accessories to be mounted.

Material: 2 mm steel plate.

Finish: RAL 7022 structured powder coating.

Pack quantity: 2 profiles with mounting accessories.

| D    | Item no. |
|------|----------|
| 400  | PCP04    |
| 500  | PCP05    |
| 600  | PCP06    |
| 800  | PCP08    |
| 1000 | PCP10    |