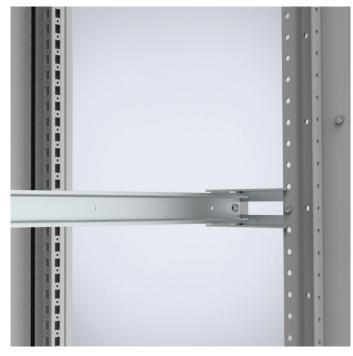

## **CONNECT AND PROTECT**

These adjustable mounting plate fixation brackets, MSMPA01, can be mounted on modular system frames or fix system vertical profiles, both in wall mounted and floor standing enclosures. The brackets allow for positioning of a mounting plate where required in depth

within the enclosure.

Item no. MSMPA01

**Description:** A bracket to mount a DIN-rail or mounting plate which is adjustable in depth to allow for mounting of components in different sizes in the desired position.

Material: 2.5 mm galvanized steel, zamak.

Pack quantity: 2 pairs.

**Mounting requirements:** To be assembled on the modular system frame.