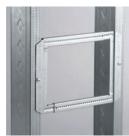

## Heavy Duty Telescoping Bracket – TB914HD

## **FEATURES**

- Innovative design allows boxes to be added or removed without removing bracket from studs
- Attach boxes quickly and easily with snap-on box mounting plates (sold separately)
- Box mounting plates can be securely snapped in any position along fully extended bracket
- · Rigid design eliminates need for far-side support
- Ready to use out of the box, saving installation time and labor
- · Works with wood or metal studs