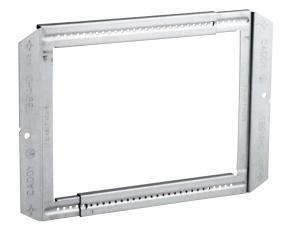

## Heavy Duty Telescoping Bracket – TB914HD

## **FEATURES**

- Innovative design allows boxes to be added or removed without removing bracket from studs
- Attach boxes quickly and easily with snap-on box mounting plates (sold separately)
- Box mounting plates can be securely snapped in any position along fully extended bracket
- · Rigid design eliminates need for far-side support
- Ready to use out of the box, saving installation time and labor
- · Works with wood or metal studs

Material: Steel Finish: Pregalvanized

| Part Number | Stud Spacing | Box Size        | Standard Packaging Quantity |
|-------------|--------------|-----------------|-----------------------------|
| TB914HD     | 9" - 141/2"  | 4"; 411/16"; 5" | 25 pc                       |