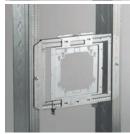

## Heavy Duty Telescoping Bracket – TB914HD

## **FEATURES**

- Innovative design allows boxes to be added or removed without removing bracket from studs
- Attach boxes quickly and easily with snap-on box mounting plates (sold separately)
- Box mounting plates can be securely snapped in any position along fully extended bracket
- · Rigid design eliminates need for far-side support
- Ready to use out of the box, saving installation time and labor
- · Works with wood or metal studs