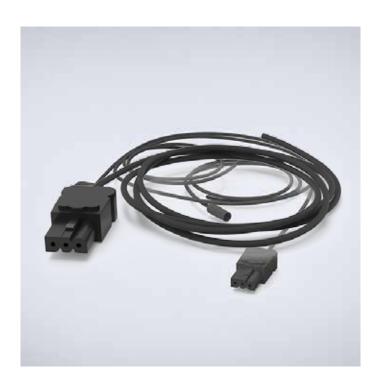

## Connection cable for LED enclosure lights

| Туре                | Infeed, 3-pole, 100-240 V AC |
|---------------------|------------------------------|
| Length              | 3000                         |
| Pack quantity       | 5                            |
| Colour              | Black                        |
| Ready to use cables | For infeed power             |

**Description:** Pre-fabricated cables for LED enclosure lights. Using these cables will save time and ease mounting of the lights.

**Connection:** Infeed, with throug wiring 3-pole

cables (24V is with 2-pole cable).

**Dimensions:** Different lengths: See article list for more info.

Ready to use cables for infeed power, through wiring and door switches. The cables are available in different colors.