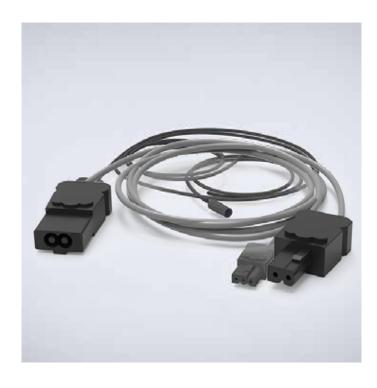

## **CONNECT AND PROTECT**

Through wiring cable for LED enclosure lights

| Туре                   | Through-wiring, 2-pole, 24 V (DC) |
|------------------------|-----------------------------------|
| Length                 | 1000                              |
| Colour                 | Grey                              |
| Pack quantity          | 5                                 |
| Ready to use<br>cables | For through wiring                |

**Description:** Pre-fabricated cables for LED enclosure lights. Using these cables will save time and ease mounting of the lights.

**Connection:** Infeed, with throug wiring 3-pole cables (24V is with 2-pole cable).

**Dimensions:** Different lengths: See article list for more info.

Ready to use cables for infeed power, through wiring and door switches. The cables are available in different colors.