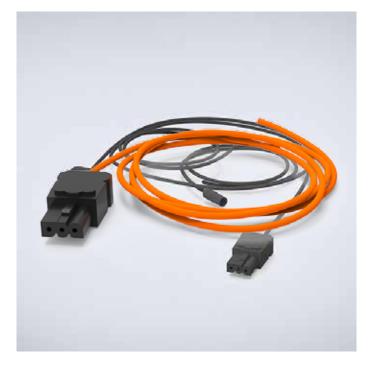

## Connection cable for LED enclosure lights

| Туре                   | Infeed, 3-pole, 100-240 V AC |
|------------------------|------------------------------|
| Length                 | 1000                         |
| Pack quantity          | 5                            |
| Colour                 | Orange                       |
| Ready to use<br>cables | For infeed power             |

**Description:** Pre-fabricated cables for LED enclosure lights. Using these cables will save time and ease mounting of the lights.

**Connection:** Infeed, with throug wiring 3-pole cables (24V is with 2-pole cable).