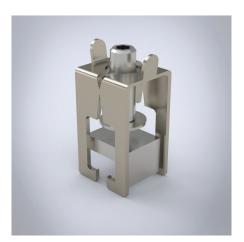

## Brace terminals, flat

Brace terminals, flat

**Description:** Terminal for flat conductors with captive clamping screws, conductor can be overlapped, indication of nominal cross-section and tightening torque noted on the terminal. Contact between conductor and busbar via contact block.