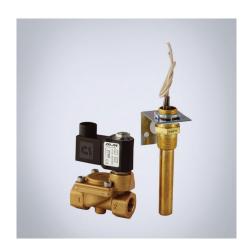

## **CONNECT AND PROTECT**

**Description:** Brass solenoid valve and thermostat that limit the flow of compressed air to only when cooling is needed. The thermostat is factory set at 35 °C, but adjustable to any other temperature. The thermostat mounts in a 22 mm diameter hole, and it may be mounted through the enclosure wall or on a bracket inside the enclosure. The thermostatically controlled vortex cooler saves compressed air, and it is recommended where heat load fluctuates and continual purge is not required.

**Voltage:** 240 V and 50 Hz. Other voltages on request.

**Delivery:** Thermostat with mounting bracket, and solenoid valve.

| For                  | Item no. |
|----------------------|----------|
| BP/HT 4 × 08; 4 × 15 | BPT14    |
| BP/HT 4 × 30; 4 × 40 | BPT38    |