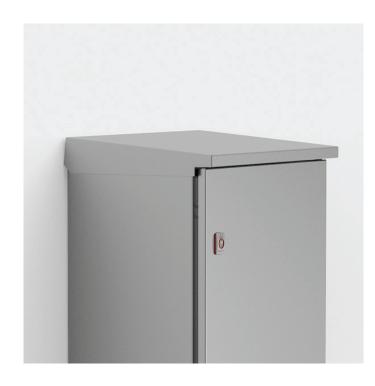

## **CONNECT AND PROTECT**

| W        | 800     |
|----------|---------|
| D        | 400     |
| Item no. | ASST084 |

**Description:** To be fitted as an outdoor shelter on stainless steel wall mounted enclosures. The roof is slightly sloped and has a drip strip. Machining is required. Dimensions of the enclosure will be increased by H: 60 mm, W: 20 mm and D: 20 mm.

A stainless steel rain hood provides shelter via a sloped roof and protects installed components from accumulated water dripping into the enclosure when the door is opened.