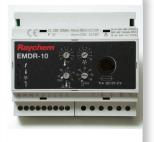

The RAYCHEM EMDR-10 is a smart control unit that incorporates both temperature and moisture sensors. The unit only switches the heating cable on when necessary: after the detection of both low temperature and moisture, enabling power savings of up to 80% to be achieved.