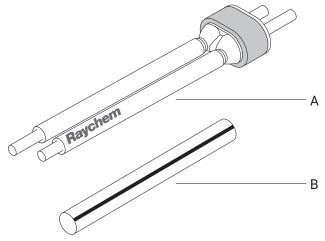

#### **KIT CONTENTS**

| Item | Qty | Description        |
|------|-----|--------------------|
| A    | 1   | CS-100 core sealer |
| В    | 1   | Green/yellow tube  |