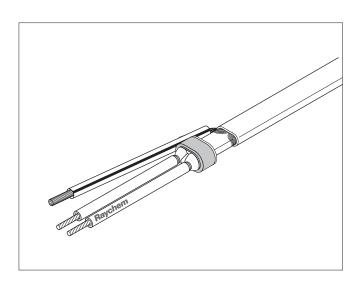

#### **DESCRIPTION**

The nVent RAYCHEM CS-100 core sealer is a fluoroether-sealant-filled insulator. It is designed for use with RAYCHEM BTV-CR, BTV-CT, QTVR-CT, XTV-CT, KTV-CT, and VPL-CT industrial parallel heating cables. The core sealer is for use only as a replacement for the heat-shrinkable tubing insulators or CS-100 core sealer in the following kits.

 • JBS-100-A
 • JBS-100-L-A
 • AMG-BC-III

 • JBM-100-A
 • JBM-100-L-A
 • AMG-BS-III

 • JS-100-A
 • HAK-C-100
 • AMG-BY-III

• C75-100-A • T-100

This product must not be used with monitor wire, LBTV2 heating cables, with other connection kits, or by itself.