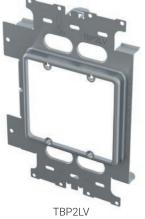

Material: Steel Finish: Pregalvanized

TBP3LV

| Part Number | Gang | Drywall Thickness | Standard Packaging Quantity |
|-------------|------|-------------------|-----------------------------|
| TBP1LV      | 1    | 1/2" - 5/8"       | 25 pc                       |
| TBP2LV      | 2    | 1/2" - 5/8"       | 25 pc                       |
| TBP3LV      | 3    | 1/2" - 5/8"       | 25 pc                       |
| TBP4LV      | 4    | 1/2" - 5/8"       | 25 pc                       |