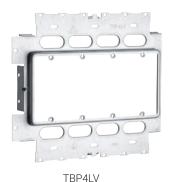

Material: Steel Finish: Pregalvanized

TBP3LV

| Part Number | Gang | Drywall Thickness | Standard Packaging Quantity |
|-------------|------|-------------------|-----------------------------|
| TBP1LV      | 1    | 1/2" - 5/8"       | 25 pc                       |
| TBP2LV      | 2    | 1/2" - 5/8"       | 25 pc                       |
| TBP3LV      | 3    | 1/2" - 5/8"       | 25 pc                       |
| TBP4LV      | 4    | 1/2" - 5/8"       | 25 pc                       |