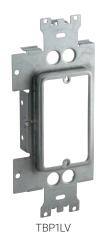

Material: Steel Finish: Pregalvanized

TBP3LV

| Part Number | Gang | Drywall Thickness | Standard Packaging Quantity |
|-------------|------|-------------------|-----------------------------|
| TBP1LV      | 1    | 1/2" - 5/8"       | 25 pc                       |
| TBP2LV      | 2    | 1/2" - 5/8"       | 25 pc                       |
| TBP3LV      | 3    | 1/2" - 5/8"       | 25 pc                       |
| TBP4LV      | 4    | 1/2" - 5/8"       | 25 pc                       |