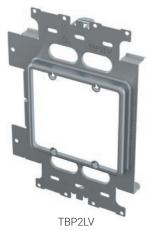

Material: Steel Finish: Pregalvanized

TBP3LV

| Part Number | Gang | Drywall Thickness | Standard Packaging Quantity |
|-------------|------|-------------------|-----------------------------|
| TBP1LV      | 1    | 1/2" - 5/8"       | 25 pc                       |
| TBP2LV      | 2    | 1/2" - 5/8"       | 25 pc                       |
| TBP3LV      | 3    | 1/2" - 5/8"       | 25 pc                       |
| TBP4LV      | 4    | 1/2" - 5/8"       | 25 pc                       |