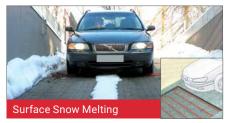

RAYCHEM surface snow melting systems keep sidewalks, stairways and driveways free of snow and ice. Our product range allows you to choose the right solution for your application and budget.

## Renefits

- Prevent snow accumulation and provide safe access in and out of buildings, driveways or walkways
- No hazardous chemicals such as glycol required
- No backbreaking shoveling snow blowing, or waiting for plow service
- Increase building performance with energy efficient and environmentally friendly solution