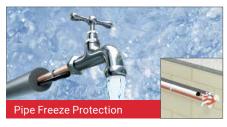

RAYCHEM pipe freeze protection systems are flexible and easy to attach to the exterior of the pipe to keep pipes from freezing, bursting, and causing water damage. Our home systems offer simple pre-assembled plug-in kits or easy-to-install cable for water pipe freeze protection.

## Benefits:

- Protect your pipes and your home from water damage
- Save energy with self-regulating cables that put out the precise amount of heat output when you need it
- Safeguard from the inconvenience of being without water
- Available for dry or wet areas on plastic or metal pipes