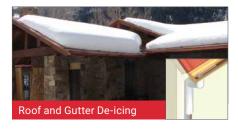

## ENHANCE YOUR HOME'S WINTER SAFETY, PERFORMANCE AND VALUE

nVent RAYCHEM Roof Ice Melt (RIM) system is our engineered, aesthetically elegant roof & gutter de-icing solution to prevent ice dams, icicles, and frozen gutter problems.

## Benefits:

- Proven technology by market leader with best warranty in the industry
- Available in variety of colors and finishes for use with a variety of roof materials
- Protect your home with long-term, maintenance-free solution
- Safeguard people and property by preventing icicles and ice dams
- Protect your home from water damage, mildew and dangerous mold