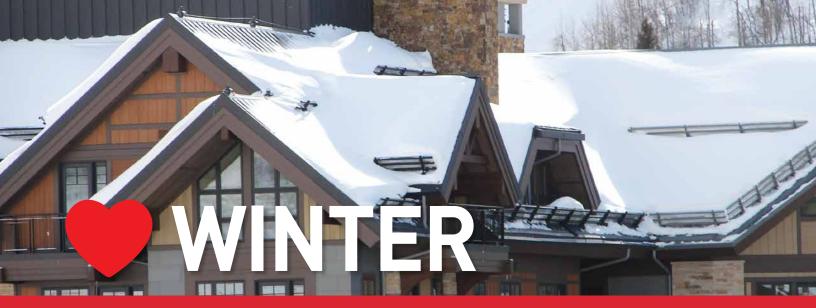

## ENHANCE YOUR HOME'S WINTER SAFETY, PERFORMANCE AND VALUE

nVent RAYCHEM Roof Ice Melt (RIM) system is our engineered, aesthetically elegant roof & gutter de-icing solution to prevent ice dams, icicles, and frozen gutter problems.

## Benefits:

- Proven technology by market leader with best warranty in the industry
- Available in variety of colors and finishes for use with a variety of roof materials
- Protect your home with long-term, maintenance-free solution
- Safeguard people and property by preventing icicles and ice dams
- Protect your home from water damage, mildew and dangerous mold