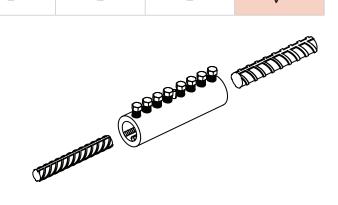

## nVent LENTON Connect Coupler Transition Chart

## **ASTM REBAR**

Standard nVent LENTON Connect is designed to be used for single-step transitions and in some cases multi-step transitions.

| Rebar<br>Size | LC16S2D<br>LC16B12D | LC20S2D<br>LC20B12D | LC22S2D<br>LC22B12D | LC25S2D<br>LC25B12D | LC28S2D<br>LC28B12D | LC32S2D<br>LC32B12D | LC36S2D<br>LC36B12D |
|---------------|---------------------|---------------------|---------------------|---------------------|---------------------|---------------------|---------------------|
| #4 (12mm)     | ✓                   | -                   | _                   | _                   | _                   | _                   | _                   |
| #5 (16mm)     | ✓                   | ✓                   | -                   | _                   | _                   | _                   | _                   |
| #6 (20mm)     | -                   | ✓                   | ✓                   | ✓                   | -                   | _                   | _                   |
| #7 (22mm)     | -                   | -                   | ✓                   | ✓                   | -                   | _                   | -                   |
| #8 (25mm)     | -                   | -                   | -                   | ✓                   | ✓                   | -                   | -                   |
| #9 (28mm)     | -                   | -                   | -                   | -                   | ✓                   | ✓                   | -                   |
| #10 (32mm)    | -                   | -                   | -                   | -                   | -                   | ✓                   | ✓                   |
| #11 (36mm)    | -                   | -                   | -                   | -                   | -                   | -                   | ✓                   |

Indicates which rebar sizes can be used in each coupler.

The higher-performing nVent LENTON Connect B12-series coupler can be substituted in place of the nVent LENTON Connect S2-series.

Please contact nVent LENTON or visit www.nVent.com/LENTON for specific questions regarding regional availability, approvals or performance requirements.