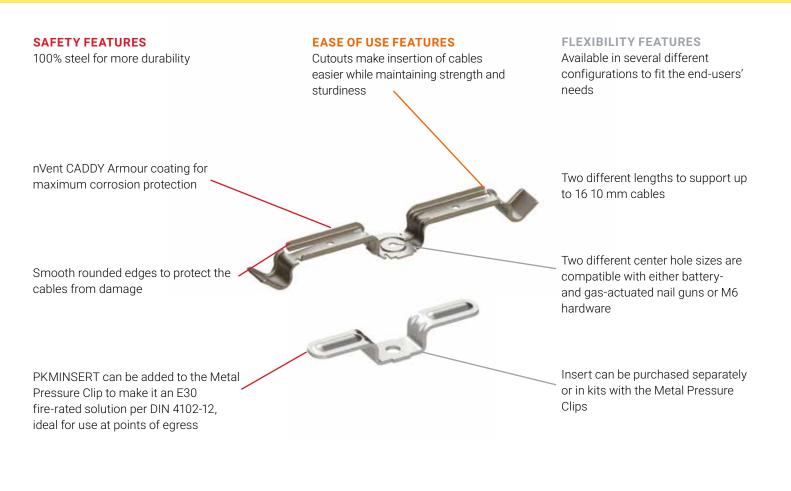

## **Metal Pressure Clip**

## FEATURES GUIDE

Low-profile design makes the solution ideal for projects with tight spaces such as high rise buildings

Can be used on ceiling and wall applications

## The color of the line corresponds to the larger goal of each feature:

## SAFETY FEATURES EASE OF USE FEATURES FLEXIBILITY FEATURES

Our powerful portfolio of brands:

ERICO

HOFFMAN RAYCHEM

EM SCHROFF TRACER

118 nVent. All nVent marks and logos are owned or licensed by nVent Services GmbH or its affiliates. All other trademarks are the property of their respective owners. nVent reserv right to change specifications without notice.